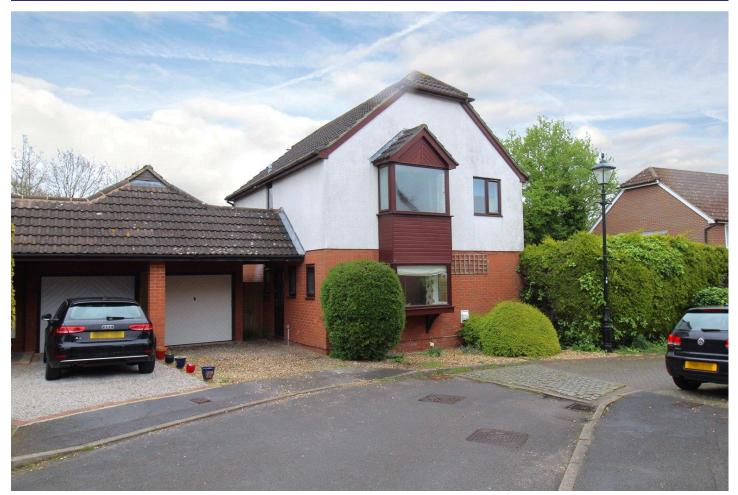

# Trellis Drive, Lychpit, Basingstoke, Hampshire, RG24 8YU

Offers in Excess of: £440,000

- Four Bedrooms
- Garage
- Gas Central Heating
- Driveway

- Enclosed Garden
- Lychpit
- Kitchen Diner
- EPC: 59 (D)

### Description

Bridges Estate Agents offer to the market this four bedroom link-detached family home in the popular Lychpit development. The ground floor offers an entrance hall, cloakroom, living room with bay window and a modern kitchen/diner with doors leading out to the garden. Upstairs there are four well-proportioned bedrooms with the principal bedroom benefitting a bay window and en suite. Other benefits include a new boiler which was installed in March 2024 and loft insulation fitted also in March 2024.

#### **Outside**

Externally the property has a driveway to the front and a garage. To the rear there is a generously sized garden which is mainly laid to lawn surrounded by trees, therefore not over-looked.

The property is pleasantly situated within a cul-de-sac amongst other houses in the desirable residential development of Lychpit to the East of Basingstoke. Within the locality is a convenience store, takeaway/restaurant and well regarded schooling, a little further is a riverside pub and the Chineham shopping centre which has a superstore. Basingstokes extensive shopping and recreational facilities are easily reached which range from indoor sky diving and an ice rink to museums and theatres. There is a main line railway station (London, Waterloo from 45 minutes) and M3 motorway access at junction 6.