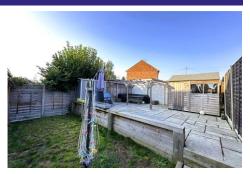

#### **Outside**

Externally the property benefits from an enclosed and low maintenance rear garden mainly laid over two terraces with artificial turf and a patio area as well as gated side access. To the front there is an enclosed front garden space offering great potential for off street parking (STPP).