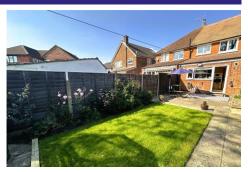

#### **Outside**

Externally the property benefits from a spacious southerly aspect rear garden that is mainly laid to lawn with a patio area. To the front you have a gated driveway parking.