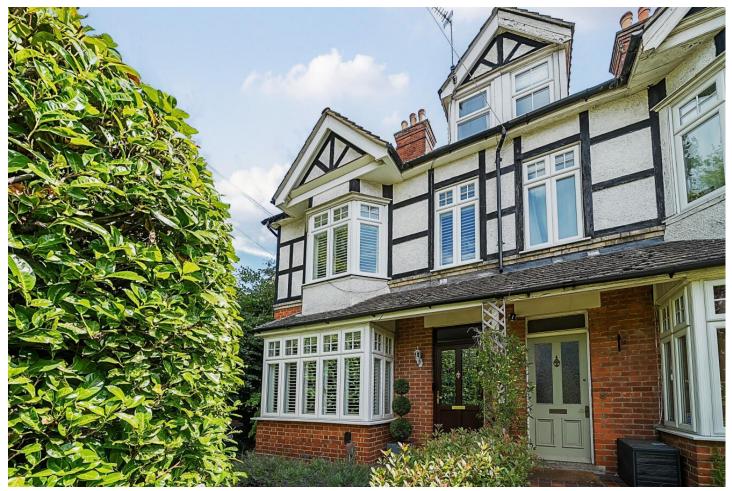

# Five Bedroom Semi-Detached House

## Kings Ride, Camberley, Surrey, GU15 4HX

Offers in excess of: £675,000

- Five Bedroom Period Property
- Modern Kitchen/Dining room
- Three Bath/Shower rooms
- Bay Fronted Sitting Room
- Family Room with Inset Stove
- Double Garage and Well Kept Garden
- Set in the Heart of Camberley
- EPC: 61 (D)

### Description

Offered to the market is this charming five bedroom semi-detached period house boasting a cosy and stylish interior. The hub of the family home presents a modern kitchen/dining room, opening through to a family roo m featuring an inset wood burning stove. The separate sitting room offers a substantial bay window and a feature fireplace. The house boasts a perfect blend of character and modern comforts, featuring five bedrooms providing ample space for a growing family or those in need of a home office. The interior exudes a cosy and homely atmosphere, with stylish touches throughout. This home is conveniently located near local amenities, schools, and transport links, making it an ideal choice for those seeking a comfortable and accessible lifestyle. Don't miss out on the opportunity to make this charming property your own. Contact us today to arrange a viewing and experience the warmth and character of this delightful family home.