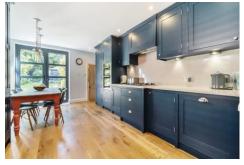

### Description

Offered to the market is this charming five bedroom semi-detached period house boasting a cosy and stylish interior. The hub of the family home presents a modern kitchen/dining room, opening through to a family roo m featuring an inset wood burning stove. The separate sitting room offers a substantial bay window and a feature fireplace. The house boasts a perfect blend of character and modern comforts, featuring five bedrooms providing ample space for a growing family or those in need of a home office. The interior exudes a cosy and homely atmosphere, with stylish touches throughout. This home is conveniently located near local amenities, schools, and transport links, making it an ideal choice for those seeking a comfortable and accessible lifestyle. Don't miss out on the opportunity to make this charming property your own. Contact us today to arrange a viewing and experience the warmth and character of this delightful family home.