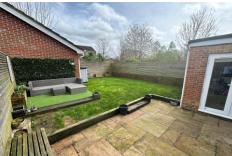

#### Outside

To the rear of the property sits a private and generously sized garden which is mainly laid to lawn, boasting a patio area and a seating area with artificial lawn. At the front, the property offers driveway parking. The development is on the Southwestern outskirts of the town and is a short distance from a superstore, Public House and further shopping facilities. There is well regarded schooling in the adjoining Hatch Warren development. Open countryside is not far away and the M3 motorway is easily accessed at Junction 7. Basingstoke offers extensive facilities including shops, department stores, cinemas, theatres, museums, The Anvil Concert Hall, sports centres, as well as the shops, bars and restaurants of Festival Place. The railway station has a service to London (Waterloo from 45 minutes).