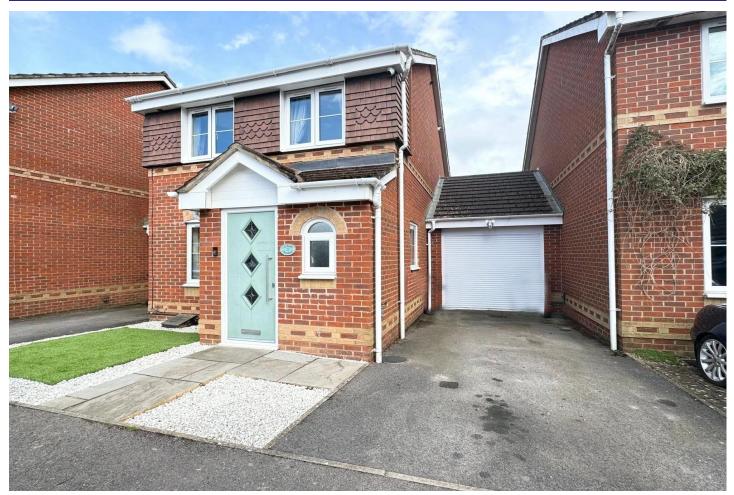

# Three Bedroom Link-Detached House

## Herriard Place, Beggarwood, Basingstoke, Hampshire, RG22 4FR

Guide Price: £415,000

- Three Bedrooms
- Link Detached House
- Refitted Kitchen/Diner
- Two Bathrooms

- Extended
- Enclosed Rear Garden
- Driveway Parking
- EPC : C (72)

#### Outside

To the rear of the property sits a private and generously sized garden which is mainly laid to lawn, boasting a patio area and a seating area with artificial lawn. At the front, the property offers driveway parking. The development is on the Southwestern outskirts of the town and is a short distance from a superstore, Public House and further shopping facilities. There is well regarded schooling in the adjoining Hatch Warren development. Open countryside is not far away and the M3 motorway is easily accessed at Junction 7. Basingstoke offers extensive facilities including shops, department stores, cinemas, theatres, museums, The Anvil Concert Hall, sports centres, as well as the shops, bars and restaurants of Festival Place. The railway station has a service to London (Waterloo from 45 minutes).