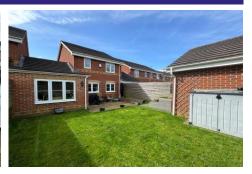

#### Outside

To the rear of the property sits a private and generously sized garden which is mainly laid to lawn, boasting a patio area and a seating area with artificial lawn. At the front, the property offers driveway parking. The development is on the Southwestern outskirts of the town and is a short distance from a superstore, Public House and further shopping facilities. There is well regarded schooling in the adjoining Hatch Warren development. Open countryside is not far away and the M3 motorway is easily accessed at Junction 7. Basingstoke offers extensive facilities including shops, department stores, cinemas, theatres, museums, The Anvil Concert Hall, sports centres, as well as the shops, bars and restaurants of Festival Place. The railway station has a service to London (Waterloo from 45 minutes).