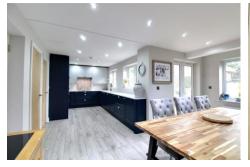

#### Description

Beautifully presented and thoughtfully extended, this three bedroom link detached house is ideally located in the highly sought after residential area of Beggarwood. The ground floor boasts an entrance hallway, a refitted cloakroom, and a spacious dual aspect living room, finished to an exceptional standard with a stylish media wall. The modern kitchen/diner, featuring underfloor heating in one half, it spans the full width of the house and extends to create a generous dining area. Additionally, part of the garage has been converted, offering ideal storage space. Upstairs, the property comprises a principal bedroom with an en suite and a built in wardrobe, a second double bedroom, a third single bedroom, and a modern family bathroom. Other benefits include gas central heating with a new boiler installed in Summer 2023.