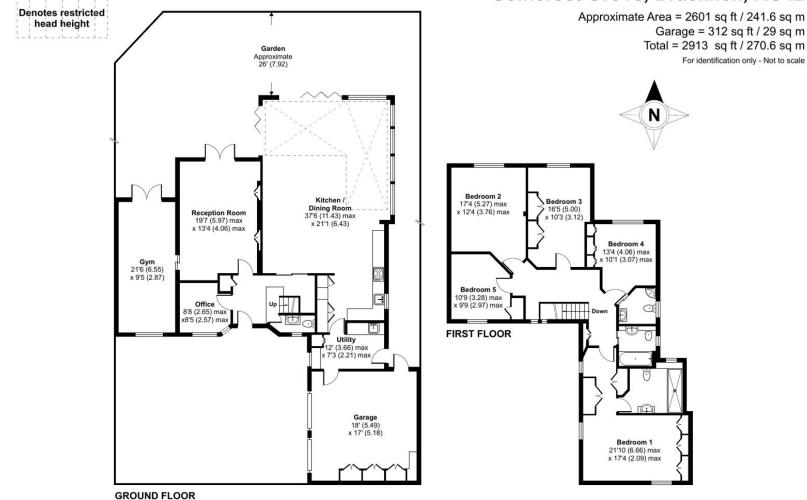

#### Somerset Grove, Bracknell, RG42

Floor plan produced in accordance with RICS Property Measurement Standards incorporating International Property Measurement Standards (IPMS2 Residential). ©nk\_hecom 2024. Produced for Bridges Estate Agents Ltd (Platinum Homes). REF: 1088477`