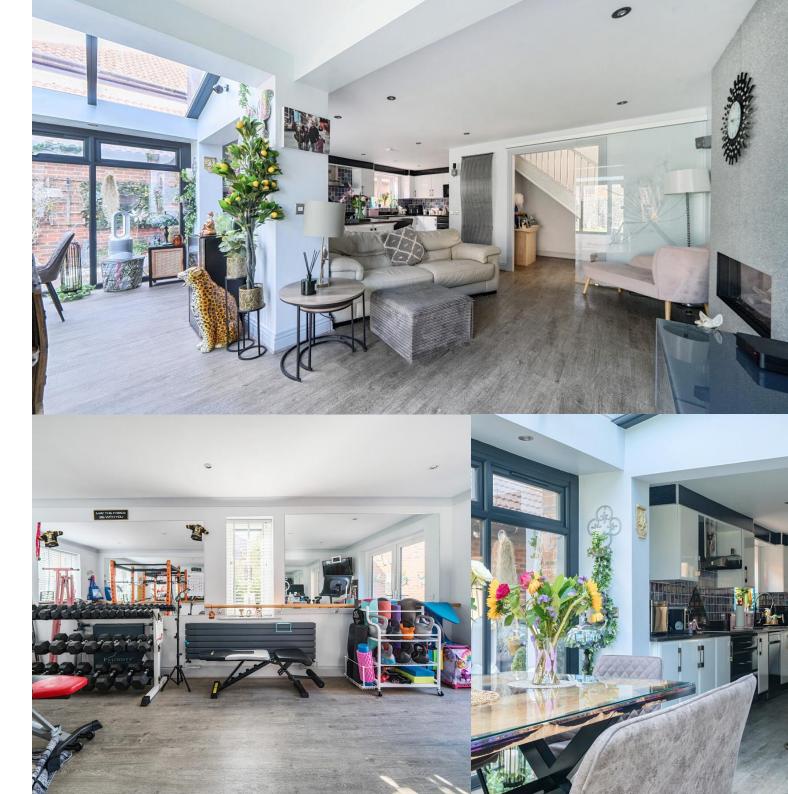

### **The Property**

Situated within close proximity of highly sought after local schools including LVS and Whitegrove Primary, this substantial detached family home boasts almost 3,000 square feet in total accommodation. Perfectly suited to those who like to entertain, the standout feature is undoubtedly the 37' open plan kitchen/living/dining area with an abundance of natural light and bi-folding doors to the garden. In addition, there are three further reception rooms as well as a utility room leading to the integral double garage.

To the first floor there are five double bedrooms and three bath/shower rooms, the principal bedroom particularly impressive being separated from the other bedrooms, and a beautiful refitted en suite shower room.

## Features

- Five Double Bedrooms
- Four Reception Rooms
- Superb Open Plan Kitchen/Living Area
- Three Bath/Shower Rooms
- Cloakroom
- Over 2,900 Square Feet
- Double Garage
- EPC : C (73)
- Council Tax Band : G