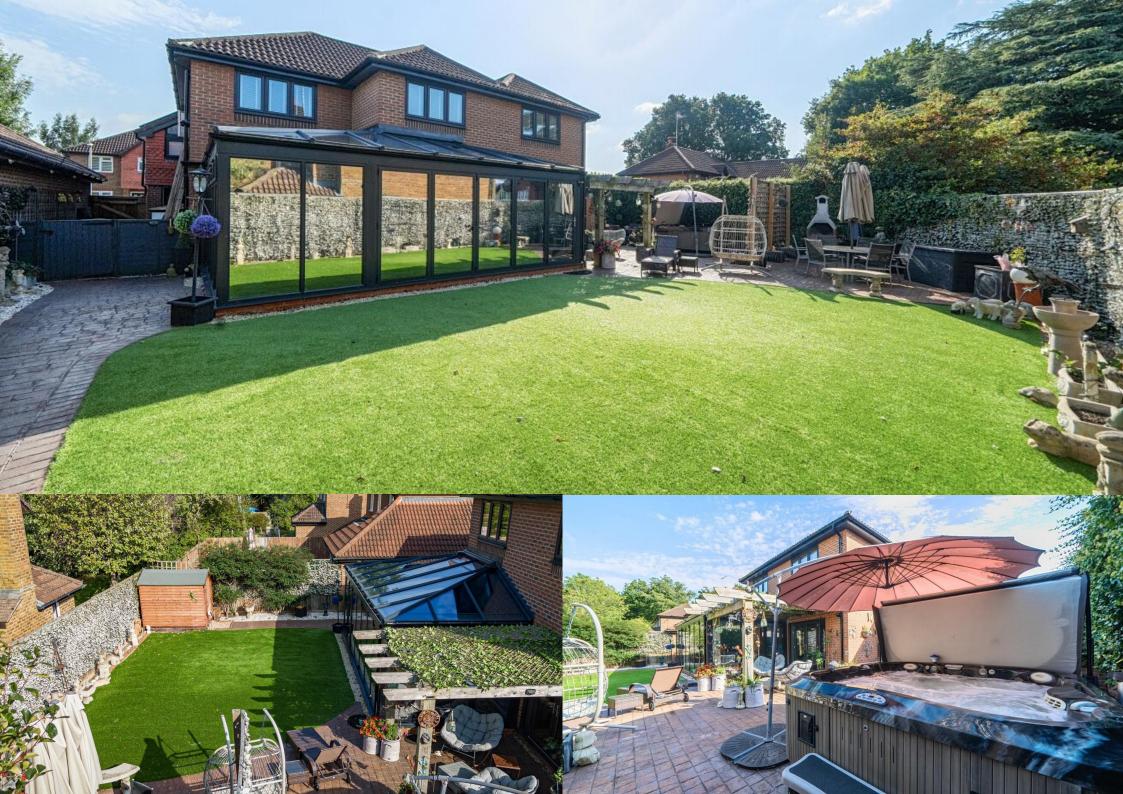

#### Outside

Perfect for entertaining, the garden is laid to artificial turf and block paving with ample space for al fescro entertaining.