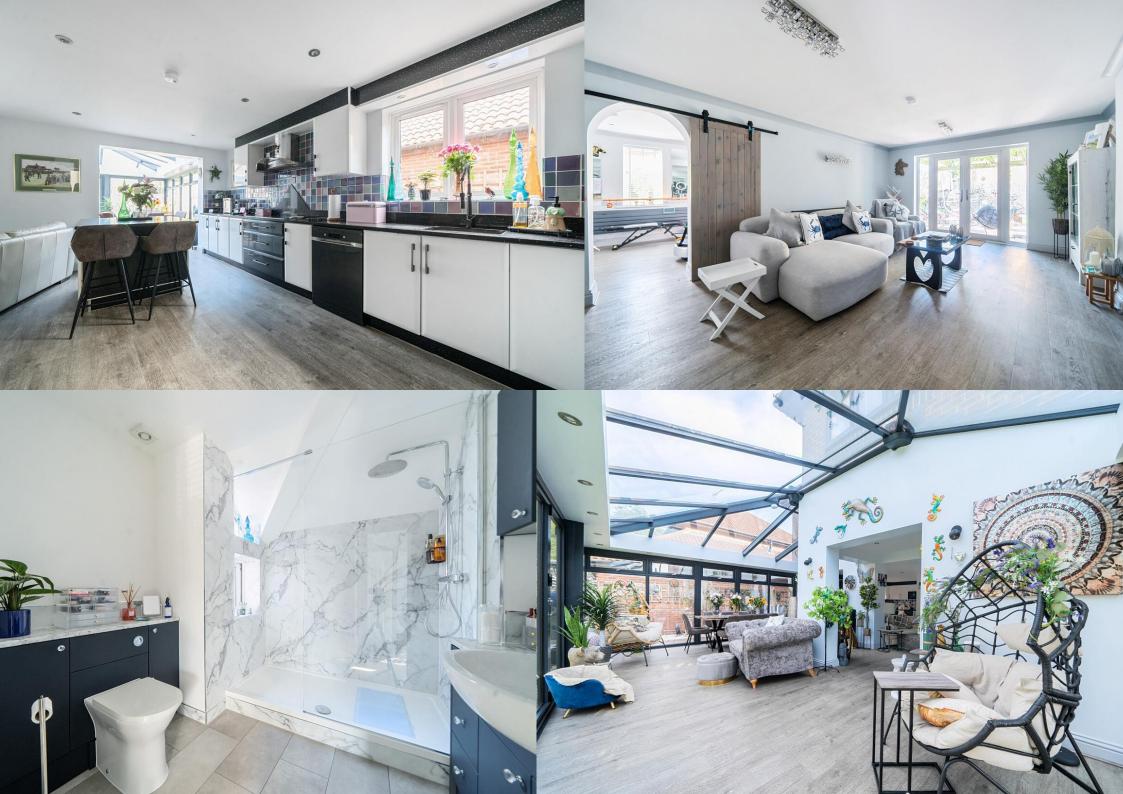

### **The Property**

Situated within close proximity of highly sought after local schools including LVS and Whitegrove Primary, this substantial detached family home boasts almost 3,000 square feet in total accommodation. Perfectly suited to those who like to entertain, the standout feature is undoubtedly the 37' open plan kitchen/living/dining area with an abundance of natural light and bi-folding doors to the garden. In addition, there are three further reception rooms as well as a utility room leading to the integral double garage.

To the first floor there are five double bedrooms and three bath/shower rooms, the principal bedroom particularly impressive being separated from the other bedrooms, and a beautiful refitted en suite shower room.