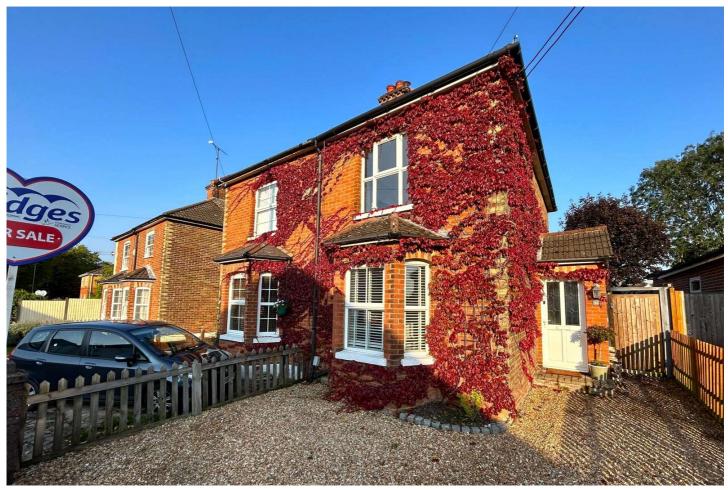

# Two Bedroom Semi-Detached House

## Shawfield Road, Ash, Surrey, GU12 6QX

Offers in excess of: £425,000

- Semi Detached Cottage
- Two Double Bedrooms
- Open Fireplace
- Four Piece Bathroom

- Planning Permission Granted
- Enclosed Rear Garden
- Driveway Parking
- EPC: D (58)

#### **Description**

A beautiful two double bedroom Victorian semi-detached home which is presented in immaculate condition throughout. The current owners have kept many character features, which include a working open fireplace and a bay window in the cosy living room. There are two double bedrooms and a stunning landscaped rear garden, with a paved patio area which is perfect for alfresco dining. There is also planning permission already granted for a two storey extension. Boasting off road parking for two vehicles and double glazing throughout, plus a stunning four-piece bathroom upstairs and high-quality wood flooring on the ground floor. This character house is one not to be missed! Located within walking distance to local parks, shops, Walsh Infant and Junior School and The Greyhound pub. It is only a short drive to Ash Wharf shops and Ash train station, and commuting is made even easier with the A331 and A3 close by. Call us today to come and take a look!