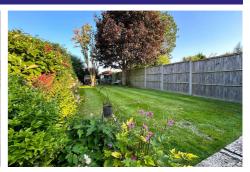

#### **Outside**

Outside to the front is a driveway, which is mainly laid to shingle and offers parking for two vehicles, leading up to a wooden gate giving side access. To the rear is a beautiful landscaped rear garden which faces South East and enjoys lots of direct sunshine. With a wonderful patio area accessed directly from the kitchen, offering a perfect spot for outside entertaining. This leads onto a large section of well kept lawn, and at the bottom of the garden is a hardstanding where the current owners have a shed. The garden offers an array of mature plants, trees and shrubs, and is enclosed by well kept wooden fencing.