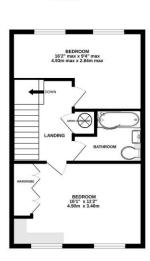

#### **Description**

This well presented and modern three/four bedroom town house is situated within the Elvetham Heath development, and is within walking distance of the local primary school and nearby Morrison's store. The accommodation comprises: entrance hall, cloakroom, a refitted kitchen/breakfast room with French doors to the rear garden, and a study/family/bedroom to the ground floor. The first floor offers a living room and principle bedroom with en suite shower room and fitted wardrobes. Whilst finally the second floor offers two further double bedrooms and a modern family bathroom. Other features to note include a garage and driveway parking to the rear. Viewings are highly recommended and strictly by appointment only.

### **Floorplan**

whilst every attempt has been made to ensure the accuracy of the tolorplant contained nete, measurements of doors, windows, rooms and any other items are approximate and no responsibility is taken for any entry, omission or mis-statement. This plan is for illustrative purposes only and should be used as such by any prospective purchaser. The services, systems and appliances shown have not been tested and no guarantee as to their operability or efficiency can be given.