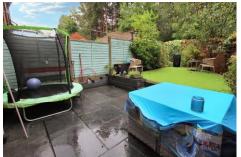

#### **Outside**

The property offers a garage and driveway parking to the rear, with a side gate providing access to the enclosed walled garden, which has been laid to artificial lawn with a patio seating area.