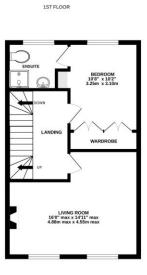

#### **Description**

This well presented and modern three/four bedroom town house is situated within the Elvetham Heath development, and is within walking distance of the local primary school and nearby Morrison's store. The accommodation comprises: entrance hall, cloakroom, a refitted kitchen/breakfast room with French doors to the rear garden, and a study/family/bedroom to the ground floor. The first floor offers a living room and principle bedroom with en suite shower room and fitted wardrobes. Whilst finally the second floor offers two further double bedrooms and a modern family bathroom. Other features to note include a garage and driveway parking to the rear. Viewings are highly recommended and strictly by appointment only.

### **Floorplan**

whilst every attempt has been made to ensure the accuracy of the tolorplant contained nete, measurements of doors, windows, rooms and any other items are approximate and no responsibility is taken for any entry, omission or mis-statement. This plan is for illustrative purposes only and should be used as such by any prospective purchaser. The services, systems and appliances shown have not been tested and no guarantee as to their operability or efficiency can be given.