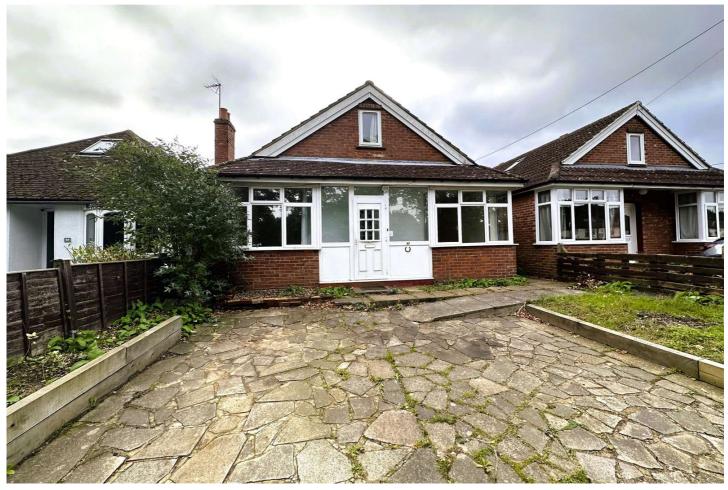

## Four Bedroom Detached House, Bungalow Hamesmoor Road, Mytchett, Surrey, GU16 6JB

Guide Price: £450,000

- Three Double Bedrooms
- Detached Chalet Bungalow
- Two Shower Rooms
- Two Reception Rooms

- Enclosed Rear Garden
- Driveway Parking
- No Onward Chain
- EPC: D (59)

## **Description**

A light and spacious three-bedroom detached chalet bungalow located in a sought-after location within Mytchett. The property benefits from extension works and improvements by the current owners and is offered to the market with no onward chain. The property comprises a front aspect living room, rear aspect kitchen/diner, family room, a double bedroom, and a shower room all to the ground floor. To the first floor, you have two further double bedrooms with eaves storage and another shower room. An internal inspection is highly recommended to truly appreciate all the space and flexibility this property has to offer.