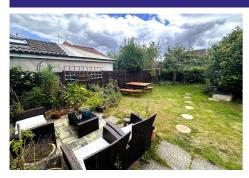

## **Outside**

Externally, the property benefits from an enclosed rear garden that is mainly laid to lawn with a range of shrubs, borders, and a patio area. As well as this, there is driveway parking at the front of the property for multiple vehicles.