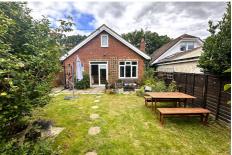

## **Outside**

Externally, the property benefits from an enclosed rear garden that is mainly laid to lawn with a range of shrubs, borders, and a patio area. As well as this, there is driveway parking at the front of the property for multiple vehicles.