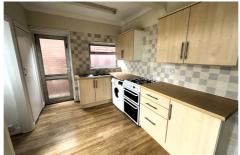

## **Description**

A light and spacious three-bedroom detached chalet bungalow located in a sought-after location within Mytchett. The property benefits from extension works and improvements by the current owners and is offered to the market with no onward chain. The property comprises a front aspect living room, rear aspect kitchen/diner, family room, a double bedroom, and a shower room all to the ground floor. To the first floor, you have two further double bedrooms with eaves storage and another shower room. An internal inspection is highly recommended to truly appreciate all the space and flexibility this property has to offer.