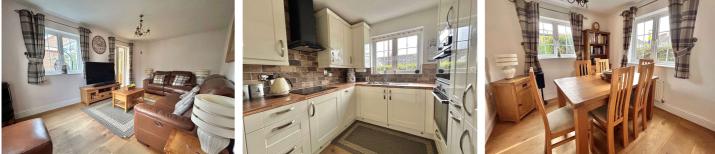

## Description

An immaculately presented detached, five-bedroom family home on the outside of the Woodland Walk development. Boasting three bathrooms as well as a garage. The entrance hall to the property is central, with the refitted kitchen and dining rooms to one side and the lounge to the other. The lounge leads through to the conservatory, which has had the roof replaced to make it usable year round. The ground floor also has a cloakroom. To the first floor are three bedrooms, two of which are doubles - with the primary bedroom comprising ample storage and access to an en-suite shower room. The family bathroom is also on this floor. The current owners extended into the loft, which offers generous head height due to the dormer windows, with additional Velux windows for extra light. The second floor benefits from two further double bedrooms in addition to an additional shower room.