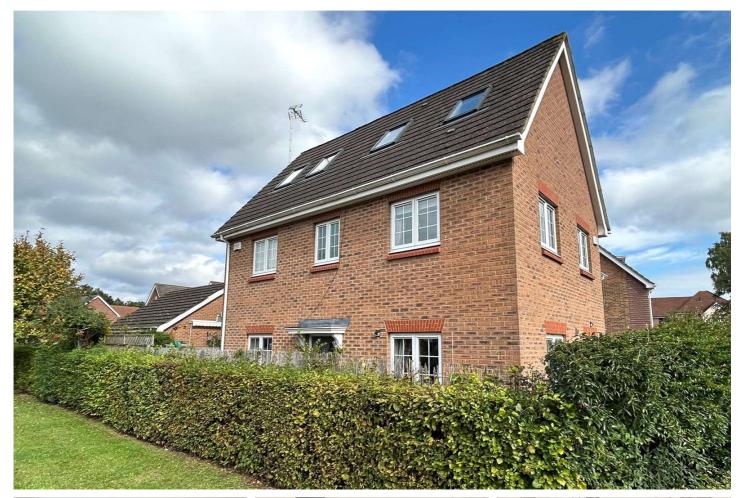

## www.bridges.co.uk

Five Bedroom Detached House Badger Way, Aldershot, GU12 4GA

Price: £600,000

- Five Bedrooms
- Three Bathrooms
- Two Reception Rooms
- Refitted Kitchen

- Downstairs Cloakroom
- Enclosed Rear Garden
- Garage and Parking
- EPC: C (69)

## Description

An immaculately presented detached, five-bedroom family home on the outside of the Woodland Walk development. Boasting three bathrooms as well as a garage. The entrance hall to the property is central, with the refitted kitchen and dining rooms to one side and the lounge to the other. The lounge leads through to the conservatory, which has had the roof replaced to make it usable year round. The ground floor also has a cloakroom. To the first floor are three bedrooms, two of which are doubles - with the primary bedroom comprising ample storage and access to an en-suite shower room. The family bathroom is also on this floor. The current owners extended into the loft, which offers generous head height due to the dormer windows, with additional Velux windows for extra light. The second floor benefits from two further double bedrooms in addition to an additional shower room.

## Outside

The property is tucked away at the end of a cul-de-sac meaning there is no through traffic. There are two parking spaces with the property, in addition to on-street parking and the garage. The rear garden has been wonderfully presented, with a patio area ideal for sitting in addition to an area of grass and flower beds. There is gated access which leads to the front of the house, alongside a rear door for the garage. The garden also benefits from a summer house.