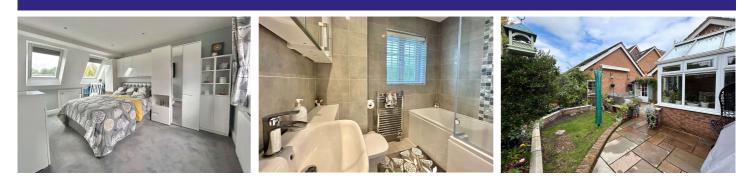

## Description

An immaculately presented detached, five-bedroom family home on the outside of the Woodland Walk development. Boasting three bathrooms as well as a garage. The entrance hall to the property is central, with the refitted kitchen and dining rooms to one side and the lounge to the other. The lounge leads through to the conservatory, which has had the roof replaced to make it usable year round. The ground floor also has a cloakroom. To the first floor are three bedrooms, two of which are doubles - with the primary bedroom comprising ample storage and access to an en-suite shower room. The family bathroom is also on this floor. The current owners extended into the loft, which offers generous head height due to the dormer windows, with additional Velux windows for extra light. The second floor benefits from two further double bedrooms in addition to an additional shower room.

## Outside

The property is tucked away at the end of a cul-de-sac meaning there is no through traffic. There are two parking spaces with the property, in addition to on-street parking and the garage. The rear garden has been wonderfully presented, with a patio area ideal for sitting in addition to an area of grass and flower beds. There is gated access which leads to the front of the house, alongside a rear door for the garage. The garden also benefits from a summer house.