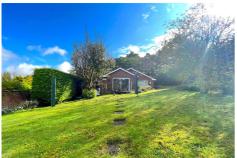

## **Outside**

To the front is a generous block paved driveway, which sweeps up to the property and the tandem length garage - offering a lovely feeling of privacy and parking for multiple vehicles. The front faces to the east and benefits from smashing morning sunshine and views of the Ash Ranges Heathland. To the rear is the magnificent, landscaped garden which has an incredible feeling of tranquillity and privacy. Facing west there is plenty of direct afternoon sunshine and indeed sunsets to enjoy. With a generous section of lawn and a vast array of mature, trees, plants, and shrubs. The general vista is one of a tree lined oasis and a place to relax and enjoy nature. Enjoying approximately 0.22 acres, there is opportunity for improvements and extensions subject to the usual consents.