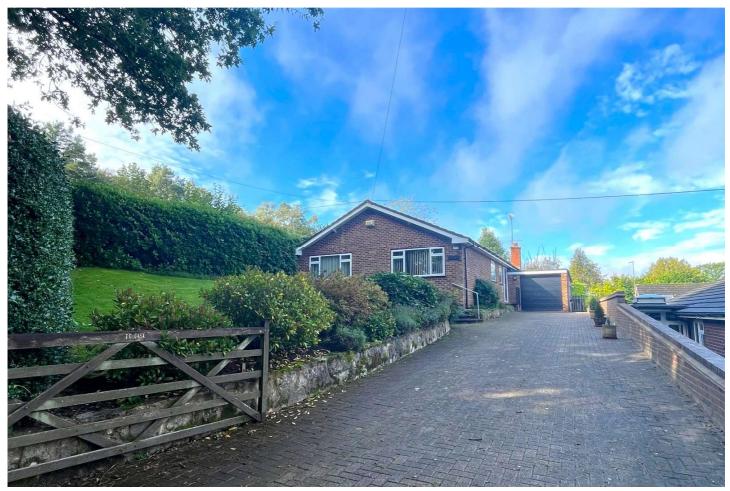

# Four Bedroom Detached Bungalow Chambers Road, Ash Vale, Surrey, GU12 5ER

Offers in excess of: £650,000

- Four Bedroom Detached Bungalow
- 0.22 Acre West Facing Plot
- Tandem Length Garage
- Overlooking Ash Ranges

# Description

Being sold with no onward chain complications, and located in one of Ash Vale's most premier, secluded locations, is a spacious, four-bedroom detached bungalow set on a generous east to west facing plot. On the market for the first since it was first built, this magnificent property is nestled directly across from the Ash Ranges - giving a wonderful feeling of peace and tranquillity. Boasting two generous reception rooms, both giving access out onto the magnificent west-facing garden - which enjoys lots of wonderful direct sunshine, two bathrooms and a generous kitchen. One exceptional feature of this superb bungalow is the tandem length garage, which is over 30ft long. The plot size is approximately 0.22 of an acre and gives scope for extension/improvement, subject to the usual consents. Located a very short walk to the exceptional Swan Gastro Pub (which is the jewel in the village crown) and overlooking the Ash Ranges - boasting 1000's of acres of heathland available for all lovers of the outdoors! Ash Vale mainline train station is just a short walk away, as are the village shops and Holly Lodge Primary School. Bungalows of this calibre are very rarely available so don't delay, call us today to book your viewing!

## **Outside**

To the front is a generous block paved driveway, which sweeps up to the property and the tandem length garage - offering a lovely feeling of privacy and parking for multiple vehicles. The front faces to the east and benefits from smashing morning sunshine and views of the Ash Ranges Heathland. To the rear is the magnificent, landscaped garden which has an incredible feeling of tranquillity and privacy. Facing west there is plenty of direct afternoon sunshine and indeed sunsets to enjoy. With a generous section of lawn and a vast array of mature, trees, plants, and shrubs. The general vista is one of a tree lined oasis and a place to relax and enjoy nature. Enjoying approximately 0.22 acres, there is opportunity for improvements and extensions subject to the usual consents.