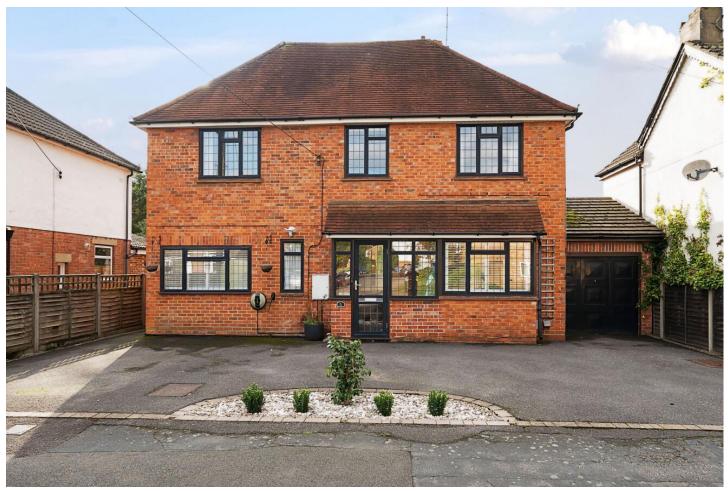

# Five Bedroom Detached House

## Salisbury Grove, Mytchett, Surrey, GU16 6BP

Price: £675,000

- Kitchen/Diner
- Two Reception Rooms
- Five Bedroom Detached
- Garage

- Driveway for Multiple Vehicles
- Complete Chain Above
- Quiet Non Estate Location
- EPC: D (59)

#### Description

Situated on one of the most sought-after roads in the popular village of Mytchett is this exceptional five-bedroom detached house. The property's location is ideal, being within a short walk of local amenities, and close to two of the local rail links. You are also within a short walk of both The Ranges and Basingstoke canal, which both offer beautiful walks through the local countryside. The house downstairs boasts two large reception rooms, a kitchen diner with plenty of cupboard and worktop space, a utility area, and cloakroom. Upstairs benefits from five bedrooms, built-in wardrobes in the main bedroom - alongside a family bathroom suite.