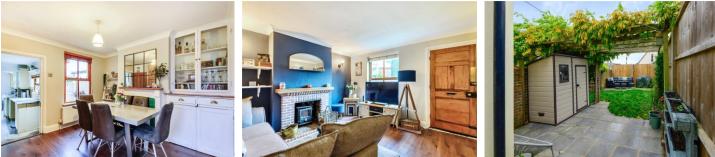

The ground floor boasts two spacious downstairs reception rooms in the form of a cosy lounge with a wood burning stove, as well as a dining room which leads through to the 19ft kitchen. Both the lounge and dining room having the added benefit of recently fitted laminate flooring.

## Outside

There is parking towards the rear of the property. The South facing rear garden is mostly laid to lawn and has a patio perfect for entertaining. Just a stone's throw away is the convenience of a bus route, which goes into Farnham town centre.