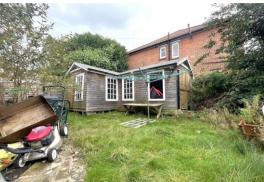

## Outside

To the front offers off street parking.

To the rear there is a garden featuring a big outbuilding, perfect for storage or a home office.