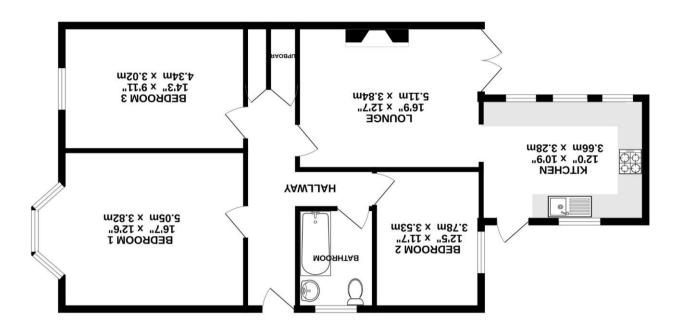

**CROUND FLOOR** 

Price: £260,000

## The Property...

NO ONWARD CHAIN! IN NEED OF MODERNISATION!

Nestled in a sought-after residential area, this ground floor maisonette presents a rare opportunity to own a spacious and conveniently positioned home.

Boasting three well-proportioned bedrooms, the inviting living space is complemented by a separate kitchen.

Step outside to a garden, perfect for enjoying outdoor gatherings or simply relaxing in the fresh air.

With the added convenience of off-street parking facilities to the front of the maisonette.