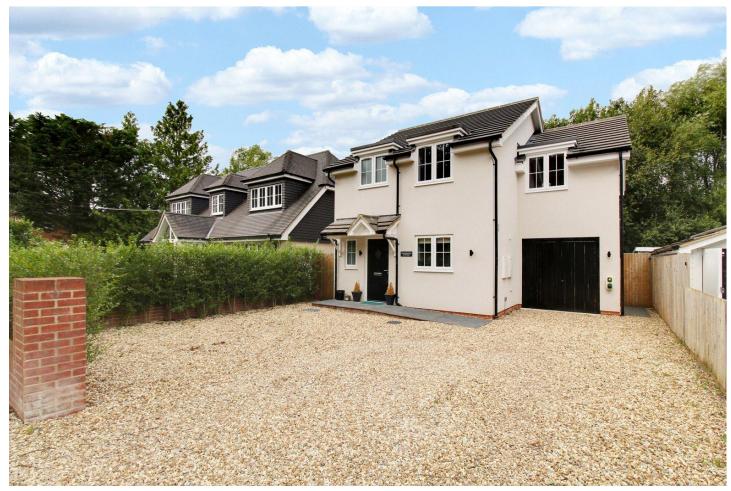

# Four Bedroom Detached House Morris Street, Hook, Hampshire, RG27 9NS

Asking Price: £587,800

- Four Bedroom Detached House
- Stylish Kitchen
- Generous Garage
- Open Plan Living

- Bi-Fold Doors
- Private Garden
- Ample Parking
- EPC: C (79)

#### Description

This detached house epitomises modern living with its contemporary design and high end features. Situated on a prestigious road, the property offers an enviable location along with an expansive 'L' shaped open plan living area perfect for entertaining, showcasing a stylish front kitchen and bi-folding doors that seamlessly connect the indoor space to the garden. The property boasts four generously sized bedrooms, each equipped with built in wardrobes, while the principal suite includes a luxurious en suite shower room.

#### Outside

To the front, a generous driveway provides ample parking, complemented by an additional space conveniently located directly opposite. This well planned arrangement ensures easy access and accommodates multiple vehicles. At the rear, the private garden is ideal for outdoor dining and relaxation, featuring a modern patio and a beautifully natural backdrop, with the added benefit of side access. This property enjoys a prime position within the common, offering an inviting setting for peaceful strolls while remaining conveniently close to the village centre.