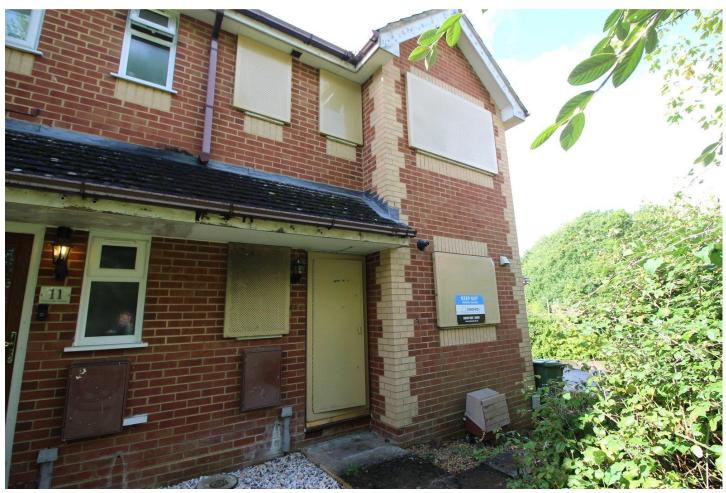

#### Description

Offered to the market with no onward chain complications is this three bedroom end of terrace home, set in the popular Zebon Copse development. The property comprises spacious living room with patio doors to rear garden (16'6 x 14'11), a modern kitchen ( $12'1 \times 7'9$ ), bedroom one ( $11'3 \times 9'7$ ), bedroom two ( $12'0 \times 8'2$ ), and bedroom three ( $8'7 \times 6'3$ ). Further to this, there is a family bathroom, en suite and a cloakroom. This property is marketed as 'SOLD AS SEEN'.

#### Outside

Outside there is a private rear garden that is laid to patio and lawn. There is allocated parking to the side of the property.