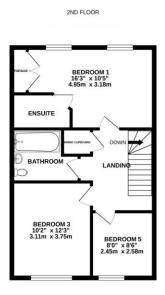

### Description

A superbly presented four/five bedroom end of terrace town house constructed to a high specification by CALA Homes in 2017, positioned within walking distance of Camberley town centre and railway station. The property is situated in a culde-sac and benefits from driveway parking and an integral garage with a door directly accessing into the hallway. The main feature of the ground floor is the spacious open plan kitchen/dining room which opens onto the westerly aspect landscaped rear garden. There is also a well appointed utility room and a cloakroom. On the first floor there is a lounge with double doors opening to a Juliette balcony, principal bedroom with an en suite shower room, bedroom five/home office, and a bathroom. On the second floor there are two double bedrooms, one with en suite and a further family bathroom, plus a further bedroom.

#### **Floorplan**

TO ARRANGE A VIEWING PLEASE CONTACT:

Tel: 01276 685544 or Email: