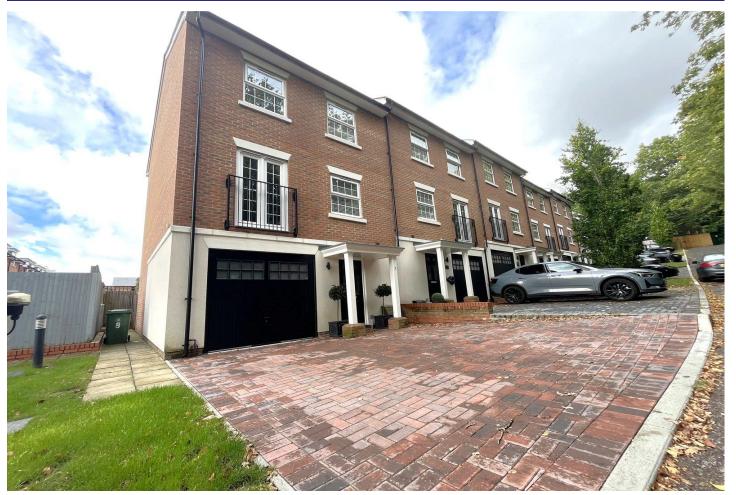

### Description

A superbly presented four/five bedroom end of terrace town house constructed to a high specification by CALA Homes in 2017, positioned within walking distance of Camberley town centre and railway station. The property is situated in a culde-sac and benefits from driveway parking and an integral garage with a door directly accessing into the hallway. The main feature of the ground floor is the spacious open plan kitchen/dining room which opens onto the westerly aspect landscaped rear garden. There is also a well appointed utility room and a cloakroom. On the first floor there is a lounge with double doors opening to a Juliette balcony, principal bedroom with an en suite shower room, bedroom five/home office, and a bathroom. On the second floor there are two double bedrooms, one with en suite and a further family bathroom, plus a further bedroom.

#### **Outside**

To the front there is a driveway and an integral garage. The remainder of the front garden is laid to lawn. There is access via the side gate into the rear garden. The garden has a patio immediately to the rear of the property leading onto an area of artificial grass, all enclosed by mature flower and shrub borders.