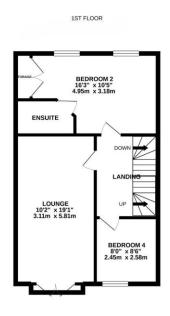

### Description

A superbly presented four/five bedroom end of terrace town house constructed to a high specification by CALA Homes in 2017, positioned within walking distance of Camberley town centre and railway station. The property is situated in a culde-sac and benefits from driveway parking and an integral garage with a door directly accessing into the hallway. The main feature of the ground floor is the spacious open plan kitchen/dining room which opens onto the westerly aspect landscaped rear garden. There is also a well appointed utility room and a cloakroom. On the first floor there is a lounge with double doors opening to a Juliette balcony, principal bedroom with an en suite shower room, bedroom five/home office, and a bathroom. On the second floor there are two double bedrooms, one with en suite and a further family bathroom, plus a further bedroom.

#### **Floorplan**

TO ARRANGE A VIEWING PLEASE CONTACT:

Tel: 01276 685544 or Email: