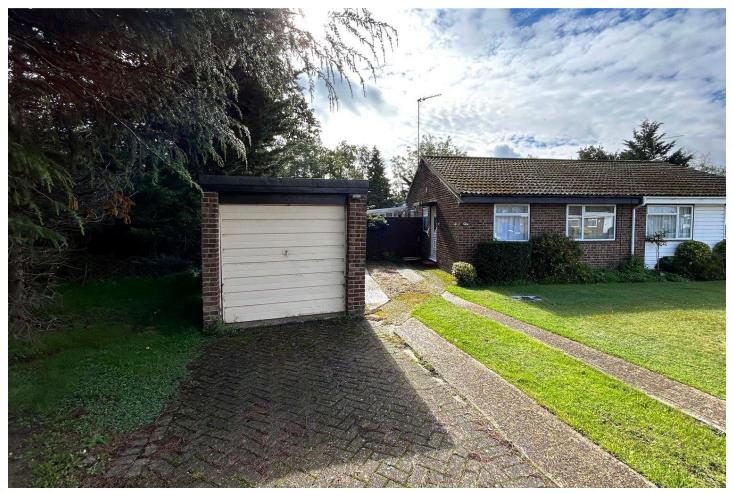

Two Bedroom Semi-Detached Bungalow
Culverlands Crescent, Ash, Aldershot, Surrey, GU12 6TD

Price: £375,000

- Detached Garage
- Two Bedrooms
- No Chain
- Driveway

- South Facing Garden
- Extended Bungalow
- Scope for Improvement
- EPC: D (64)

## Description

This brilliant semi detached bungalow, on one of the most popular cul-de-sacs in Ash, is offered to the market with no onward chain. This property is beautifully positioned and enjoys plenty of sunshine with a south facing plot. It also has a detached garage, a driveway and has been extended to the rear to create a spacious living/dining room. This property could benefit from some minor improvements throughout and is therefore a prime property to put your own stamp on to make it a long term home or investment. The property offers two bedrooms, a shower room and a kitchen, living room/diner with sliding doors out to the rear and conservatory to the side. The location is sought after as it's close to a bus stop, village shops and the Basingstoke Canal. We recommend you call us today to book your viewing and avoid missing out.

## **Outside**

Outside benefits from driveway parking for four/five vehicles, a detached garage and a south-facing rear garden. The property is situated on a quiet cul-de-sac.