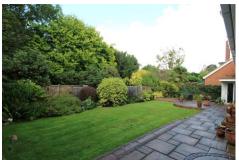

#### **Outside**

The property has well maintained front and rear gardens with the front of the house also benefitting from driveway parking, as well as an area of lawn. There is also rear access via a side passage. The rear garden is spacious and provides patio areas, an area of lawn as well as mature shrubbery and hedges. There is also a shed.