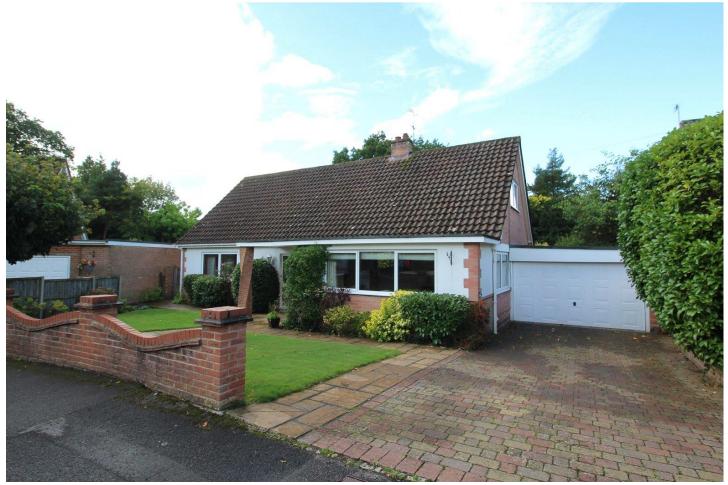

#### **Description**

Offered to the market, with no onward chain, is this spacious detached family home. The property offers diverse living space with three reception rooms downstairs, offering an extra bedroom, dining room or study spaces. Immaculately presented throughout the property has both a modern kitchen and bathroom and is set in a popular cul-de-sac within Church Crookham. The property boasts generous room sizes, both upstairs and down, as well as ample storage space throughout the home. Viewings are highly advised.

#### **Outside**

The property has well maintained front and rear gardens with the front of the house also benefitting from driveway parking, as well as an area of lawn. There is also rear access via a side passage. The rear garden is spacious and provides patio areas, an area of lawn as well as mature shrubbery and hedges. There is also a shed.