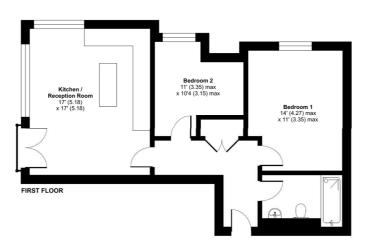

### **Floorplan**

#### Providence House Bartley Way, Hook, Hampshire, RG27

Approximate Area = 643 sq ft / 59.7 sq m

For identification only - Not to scale

ternational Property Measurement Standards (IPMS2 Residential). © n/checom 2024. oduced for Bridges Estate Agents. REF: 1190458