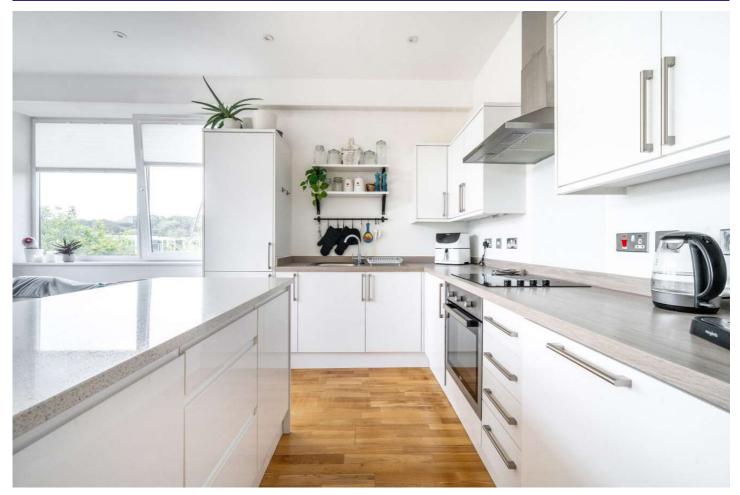

## **Description**

This is an ideal opportunity for buyers with a long-term perspective on asset appreciation. We are offering a bright and airy two-bedroom apartment, located close to the village centre, which presents an excellent investment opportunity with a rental yield well above the local average. The apartment, converted from a former office building approximately six years ago, includes parking along with ample additional spaces. It boasts higher than average ceilings and an open plan living area that connects to a modern kitchen - alongside an island and a glazed Juliet balcony, offering treetop views. The bathroom features a luxurious, hotel-style finish with full tiling, a shower over the bath, a back-to-wall toilet and a vanity basin. Currently, due to the building's nature, this property is available for cash buyers only - though we anticipate that mortgages will become available in the future. The seller is offering the property with NO ONWARD CHAIN.