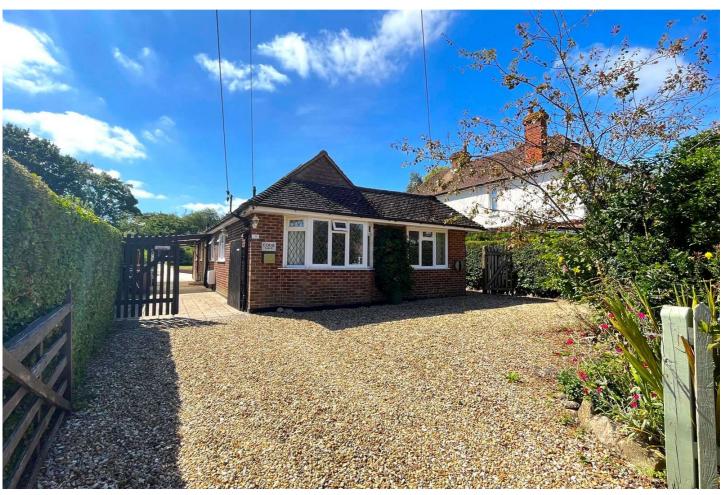

## www.bridges.co.uk

Four Bedroom Detached Bungalow Hazel Road, Ash Green, Surrey, GU12 6HR

Price: £685,000

- Four Bedrooms
- Detached Bungalow
- South Facing Plot
- Large Driveway

- Outbuilding
- Immaculately Presented
- Bonus Loft Room
- EPC: D (60)

## Description

This beautiful and spacious four bedroom detached bungalow is located in on a lovely quiet private road in the village of Ash Green. It is presented in immaculate condition throughout and is a must see for anyone looking for a brilliant plot and a quiet lifestyle. Internally, there are four double bedrooms and two bathrooms, as well as the extended kitchen/breakfast room and lounge/diner - with sliding doors out to the patio to the rear. Externally, the property offers spacious in-and-out driveway parking with carport and a beautifully presented south facing garden. You will also find a large outbuilding currently used as a workshop and storage. The property also offers a large loft room measuring 30x10ft - which includes plenty of eaves storage and three velux sky lights, with easy access from the fourth bedroom. You are also in very close proximity here to the A331 and A31 with very quick access to Guildford and Farnham - as well as within a mile of Ash Train Station with great access to Reading and Guildford.