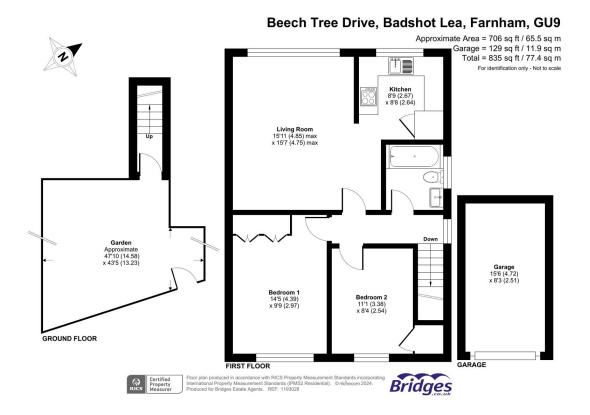

#### **Outside**

Externally, you benefit from a private garden area which is mostly laid to lawn. It also has a patio area making it perfect for entertaining guests and offers parking and a garage.

### **Floorplan**

TO ARRANGE A VIEWING PLEASE CONTACT:

Tel: 01252 361550 or Email: info@bridges.co.uk