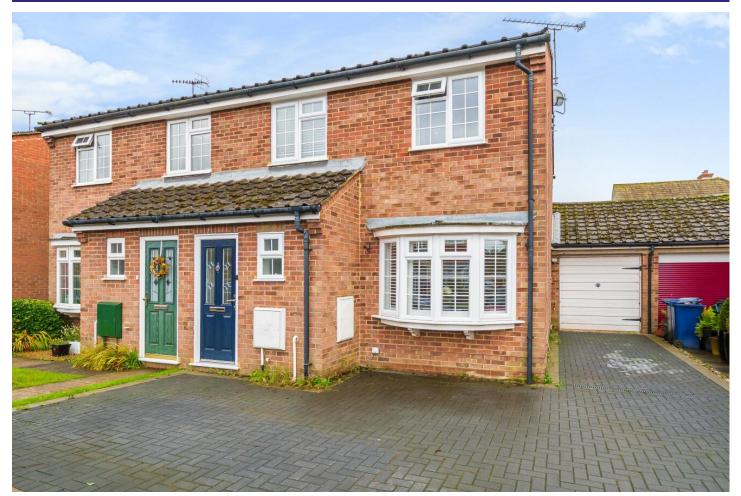

## Penfold Croft, Farnham, Surrey, GU9 9JD

Price: £475,000

- Three Bedrooms
- Spacious Ground Floor
- Well Presented Throughout
- South Facing Garden

- Driveway Parking
- Close to Popular Schools
- Cul-de-Sac Location
- EPC : D (64)

#### Description

A spacious three bedroom semi-detached family home, situated in a peaceful cul-de-sac, within walking distance to popular schools. The ground floor offers versatile and contemporary living throughout boasting a 17'4 x 13'3 living area, that in turn leads to a separate kitchen area with both freestanding and integrated appliances. Towards the rear is the dining room offering both space and natural light, providing access to the rear garden and an additional reception room currently being used as a utility. Additionally, there is a downstairs cloakroom to make up the ground floor. The upstairs comprises three well proportioned bedrooms, two of which are generously sized doubles and a well presented three piece family bathroom suite.