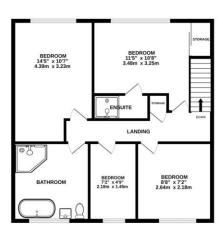

### **Floorplan**

GARAGE
163" x 115"
4.95m x 3.48m

RECEPTION
166" x 140"
5.03m x 4.27m

STORAGE

RECEPTION
107" x 94"
3.23m x 2.84m

ATTCHEN
111" x 105"
4.29m x 3.18m

GROUND FLOOR 1013 sq.ft. (94.1 sq.m.) approx

1ST FLOOR 860 sq.ft. (79.9 sq.m.) approx.

TOTAL FLOOR AREA: 1873 sq.ft. (174.0 sq.m.) approx.

Whits every attempt has been made to ensure the accusacy of the Booplan contained here, measurement of door, windless, from an aday offer the rate an approximate and in responsibility in the latest file any enter. As the state of the sevent of the state of the sevent of