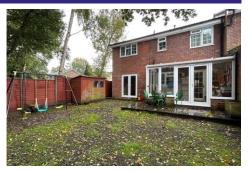

#### Outside

The rear garden offers a good degree of privacy and is enclosed by fencing with a gate to the side, plus there is a paved patio.