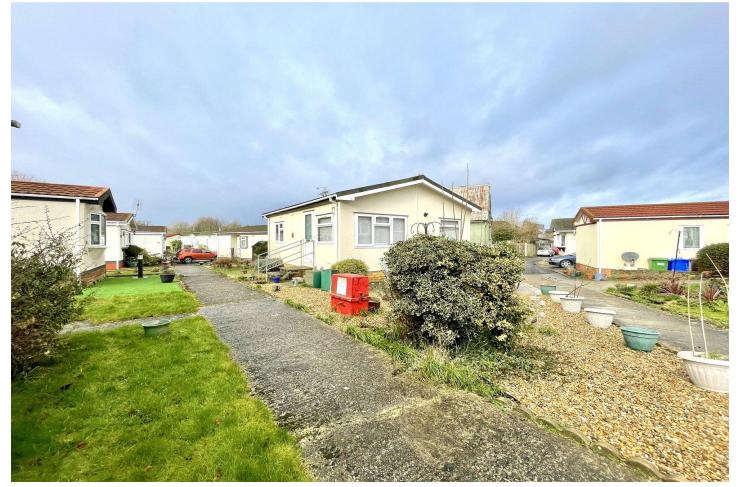

## Description

Located in the popular Chilton Farm Park static home site is this two bedroom mobile home offering a generous living space throughout. The property benefits from two bedrooms with built-in wardrobes, a refitted kitchen with an integrated oven and hob, and space for a breakfast table; this then leads through to the spacious living room. Also included is a refitted shower room. The over 50's age restriction gives peace of mind to owners of mature likeminded neighbours. It also benefits from being situated close to local amenities and bus routes for non drivers. Other benefits include ample external storage sheds, secure gated garden spaces, allocated driveway parking, and a convenient location close to the parking and the site entrance.

## Outside

There is an allocated parking space/driveway, and an area of garden with some mature shrubbery.