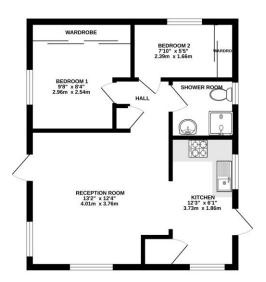

## Floorplan

GROUND FLOOR

Whilst every altered has been made to ensure the accusacy of the Boeplan confarmed here, measurements of doors, which and any other levers are approximate and no regometility is taken for any encoomotion or mini-statement. This plan is be illustrate propose of yand should be used in such by any