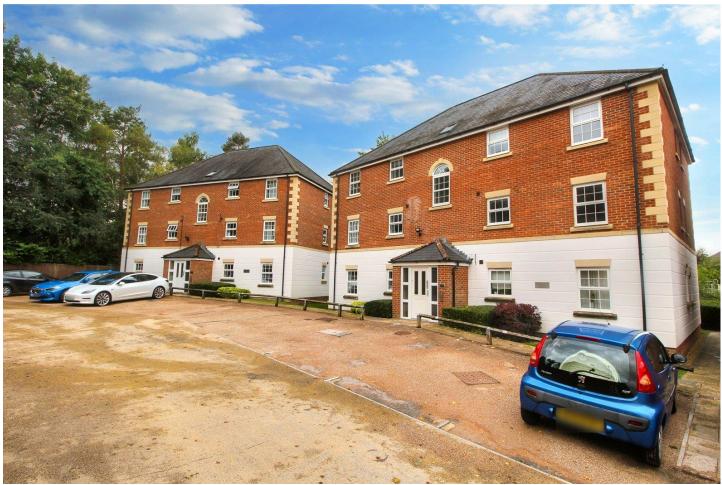

### Description

This delightful and superbly presented two bedroom ground floor apartment is situated within the corner of a cul-de-sac on the highly sought after Elvetham Heath development. The accommodation comprises an entrance hall, a living/dining room with French doors to the balcony, kitchen, two double bedrooms (one with an en suite shower room), and a family bathroom. Other features to note include allocated and Visitors' parking, a communal garden, and a bike store. Viewings are highly advised.

#### **Outside**

The property is nestled into the corner of a cul-de-sac within Elvetham Heath and offers an allocated parking space as well as the use of visitor parking bays. A private balcony is accessed via French doors for the living room and there is also a communal garden and secure bike store.