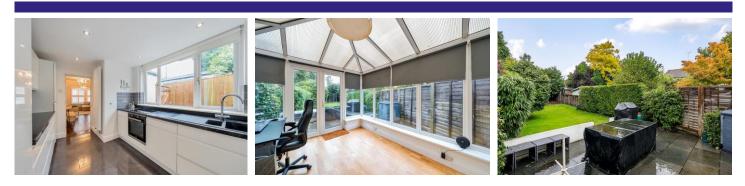

- Refitted Kitchen and Bathroom
- Conservatory
- Spacious Garden and a Parking Space
- EPC : E (53)

### Description

Located within walking distance of Camberley town centre and railway station is this beautifully presented two bedroom semi-detached cottage. The property has been extended and much improved with a wealth of character features combined in a contemporary design. The accommodation comprises a front aspect living room opening up on to the dining room, refitted kitchen, refitted bathroom and a conservatory all on the ground floor. To the first floor you have two double bedrooms, and the loft has been converted into a bonus room with a Velux window to the rear offering further potential to convert into a third bedroom by adding another staircase (STPP).

### Outside

The rear of the property benefits from a spacious mature garden that is mainly laid to lawn with a patio area, a play area to the rear, and gated side access. To the front of the property is the driveway parking.