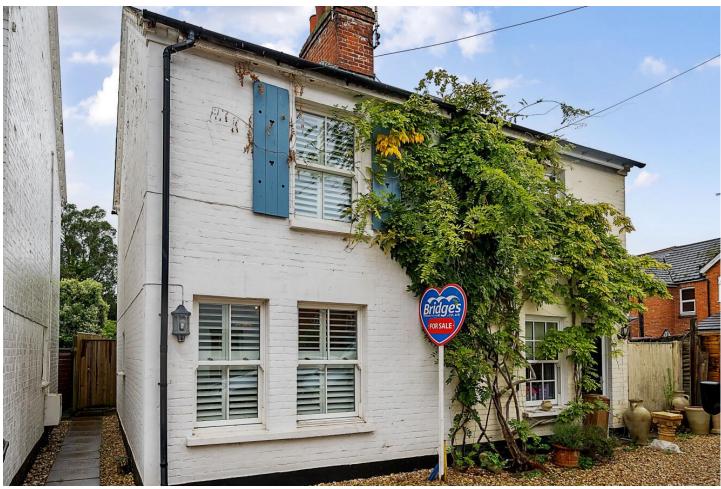

# www.bridges.co.uk

Two Bedroom Semi-Detached House Moorlands Place, Camberley, Surrey, GU15 3EE

Guide Price: £400,000

- Two Double Bedrooms
- Semi-Detached Cottage
- Beautifully Presented
- Two Reception Rooms

### Description

Located within walking distance of Camberley town centre and railway station is this beautifully presented two bedroom semi-detached cottage. The property has been extended and much improved with a wealth of character features combined in a contemporary design. The accommodation comprises a front aspect living room opening up on to the dining room, refitted kitchen, refitted bathroom and a conservatory all on the ground floor. To the first floor you have two double bedrooms, and the loft has been converted into a bonus room with a Velux window to the rear offering further potential to convert into a third bedroom by adding another staircase (STPP).

### Outside

The rear of the property benefits from a spacious mature garden that is mainly laid to lawn with a patio area, a play area to the rear, and gated side access. To the front of the property is the driveway parking.