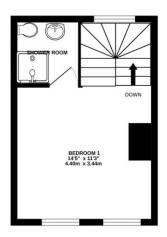

## Floorplan

UP KITCHENILVING AREA 203" × 112" 6.18m × 3.40m

GROUND FLOOR

1ST FLOOR

While newsy attempt has been made to ensure the accuracy of the floopilan contained here, insusurements of doors, individually is valuent for any errors, onisosion or mis-atalement. This plan is the illustrative purposes only and should be used a such by any prospective purchaser. The services, systems and applaneers below have not been tested and no guarantee as to their operating or efficiency can be given. Made with Metroport 2020.