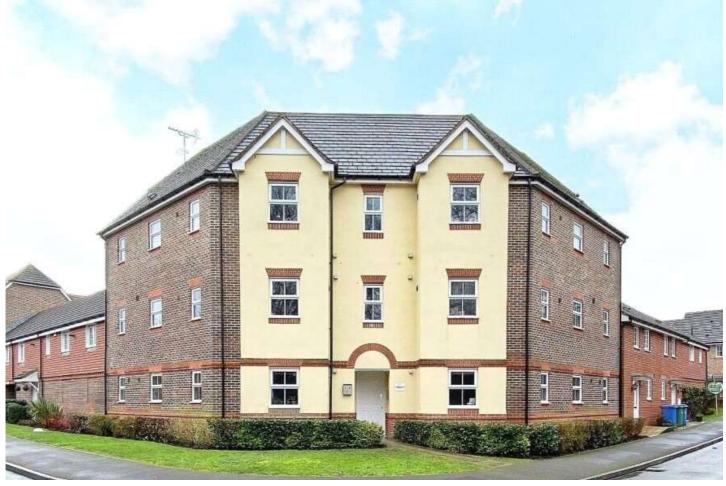

## Woodland Walk, Aldershot, Hampshire, GU12 4FE

Price: £220,000

- Apartment
- Two Double Bedrooms
- En Suite to the Principal
- Kitchen/Dining Room

- No Onward Chain Complications
- Tastefully Decorated Throughout
- Allocated Parking for Two
- EPC: C (79)

#### **Description**

Situated on the fringes of the ever-popular 'Woodland Walk' Development, this property is situated on the first-floor and boasts an immense amount of living space. Sold with no onward chain, the property is benefitted from a decorated kitchen and two double bedrooms - one of which with an en-suite. You will also find a living/dining room and family bathroom. The current homeowner have made multiple home improvements which are seen throughout. The property further benefits from two allocated parking spaces and is located just a short walk from the train station, which offers direct links to London Waterloo.