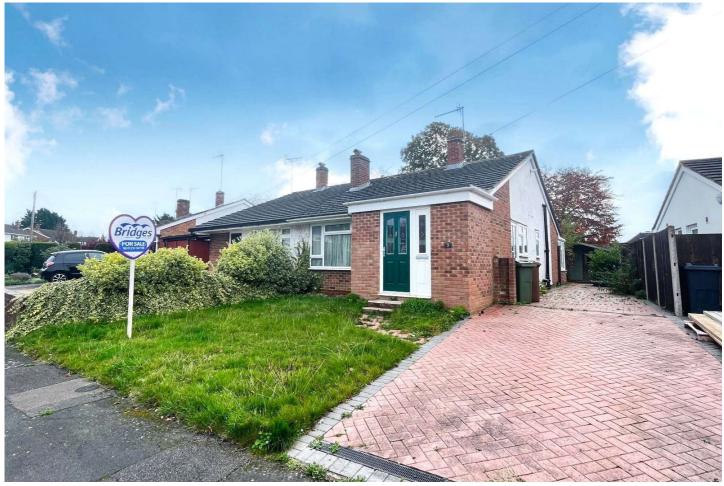

### Description

Being sold with no onward complications - A lovely two double bedroom semi-detached bungalow which is presented to the market in good condition throughout. The property enjoys lots of direct sunshine in the south facing rear garden. Boasting a refitted kitchen and a smart shower room the property also benefits from high quality brick built conservatory which runs the full width of the back on the bungalow and overlooks the garden. There is driveway parking to the front which also runs down the side of the bungalow. The location is sought after as its close to Ash train station, bus stop, village shops and the Basingstoke Canal. Being sold with no onward chain we recommend you call us today to book your viewing and avoid missing out.

#### **Outside**

To the front is a garden area which is mainly laid to lawn with mature borders. There is a smart block paved driveway which runs alongside the bungalow offering parking for multiple vehicles, to the rear is the private south facing garden which has a lovely patio area which is perfect for alfresco dining leading onto a section of lawn with mature borders interspersed with a lovely mixture of mature plants trees and shrubs. All enclosed by smart wood panel fencing.