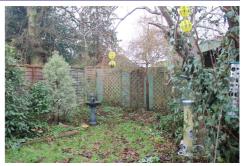

#### **Outside**

To the front is a garden area which is mainly laid to lawn with mature borders. There is a smart block paved driveway which runs alongside the bungalow offering parking for multiple vehicles, to the rear is the private south facing garden which has a lovely patio area which is perfect for alfresco dining leading onto a section of lawn with mature borders interspersed with a lovely mixture of mature plants trees and shrubs. All enclosed by smart wood panel fencing.