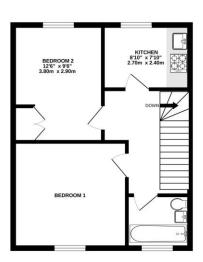

#### **Floorplan**

GROUND FLOOR

1ST FLOOR

writes every destrupt in some size in least or better for a doctor, or the storp part of a doctor, windows, rooms and any other items are approximate and no responsibility is taken for any enco, omission or mis-statement. This plan is for illustrative purposes only and should be used as such by any prospective purchaser. The services, systems and appliances shown have not been tested and no guarante as to their operability or efficiency can be given.