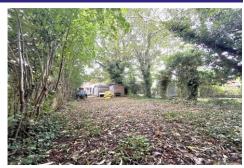

#### Outside

Outside to the rear is a good sized garden with rear access to the side of the property.