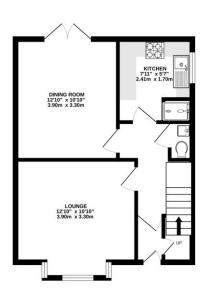

#### **Floorplan**

GROUND FLOOR

1ST FLOOR

writes every destrupt in some size in least or better for a doctor, or the storp part of a doctor, windows, rooms and any other items are approximate and no responsibility is taken for any enco, omission or mis-statement. This plan is for illustrative purposes only and should be used as such by any prospective purchaser. The services, systems and appliances shown have not been tested and no guarante as to their operability or efficiency can be given.