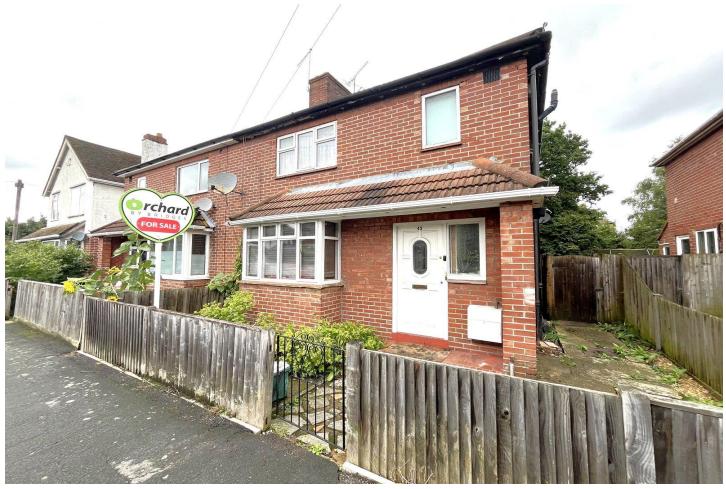

### **Description**

Situated in a popular side street off the Frimley road is this three bedroom semi detached home. Offering scope with potential to extend (STPP) due to its surprisingly spacious and wide rear garden.

An opportunity to acquire a semi detached house, with three bedrooms, situated in a popular non estate location, which is within walking distance of local shops and amenities.

On the ground floor is a small entrance hallway leading to a good sized front aspect living room, and to the rear is a kitchen and dining room.