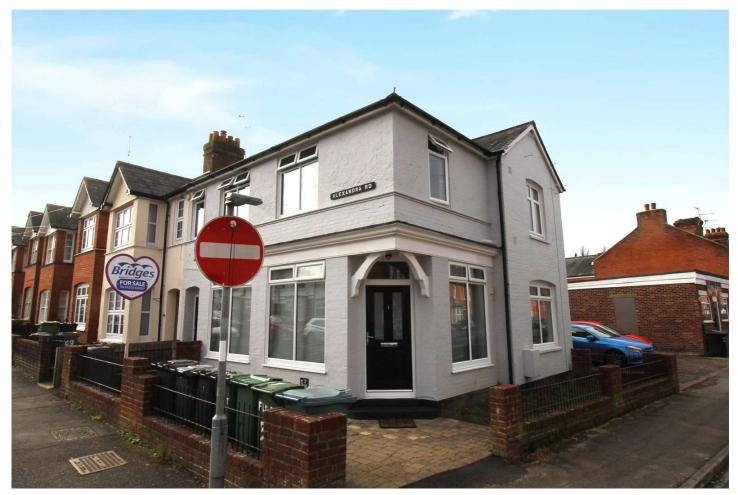

# Six Bedroom End of Terrace House

## Alexandra Road, Basingstoke, Hampshire, RG21 7RQ

Price: £650,000

- Six Bedrooms
- Impressive Yield
- Allocated Parking
- 4 Refitted Bathrooms

- Town Centre Location
- Refitted Kitchens
- Courtyard Garden for Flat 4
- EPC : D (67), C (74), E (51), E (46)

#### Description

Bridges Estate Agents offer to the market this fantastic investment opportunity with no onward chain. The freehold property consists of four apartments all rented out on an individual basis and bring in an impressive yield! Both ground floor and first floor feature a two bedroom and one bedroom apartment. All of which have recently had new kitchens and bathrooms fitted. The ground floor two bedroom maisonette even features its own garden space.

#### Outside

Externally there are 4 parking spaces, which is 1 per apartment.

Alexandra Road is located within Brookvale Conservation Area and on the doorstep of the pleasant King George V Playing Fields. It is within close proximity to Basingstoke town centre where there is a wide range of shopping and recreational facilities as well as mainline railway station which is well served with regular services to London Waterloo in approximately 47 minutes. The M3 motorway runs just south of Basingstoke with access to London and The South. Closer by there are local schools, a large supermarket, convenience stores and good bus links around the town.