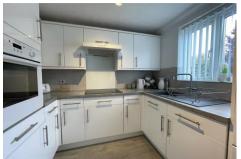

Accommodation offers a generous hallway with a storage cupboard, refitted shower room, generous bedroom with built in wardrobes, a spacious lounge/diner with a Juliet balcony, and a separate refitted kitchen. Additional benefits of the property include a secure phone entry system, Lodge manager, guest suite, a 24hour emergency careline, residence parking, maintained communal gardens and lounge, lift access, and warden assisted living.