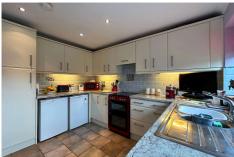

### **Description**

Located within the popular village of Tongham, and only a short walk to the local amenities, is this well-presented, two-bedroom bungalow. The property boasts two double bedrooms, with bedroom one benefitting from built-in wardrobes. There is also a spacious living room with pleasant views over the front garden, a generous size kitchen with plenty of worktop and cupboard space and a shower-room.