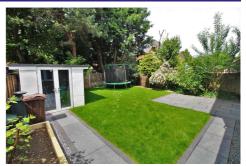

#### **Outside**

To the rear of the property you benefit from a recently landscaped garden with a patio area, being ideal for al fresco dining in the summer, a home office, and driveway parking.