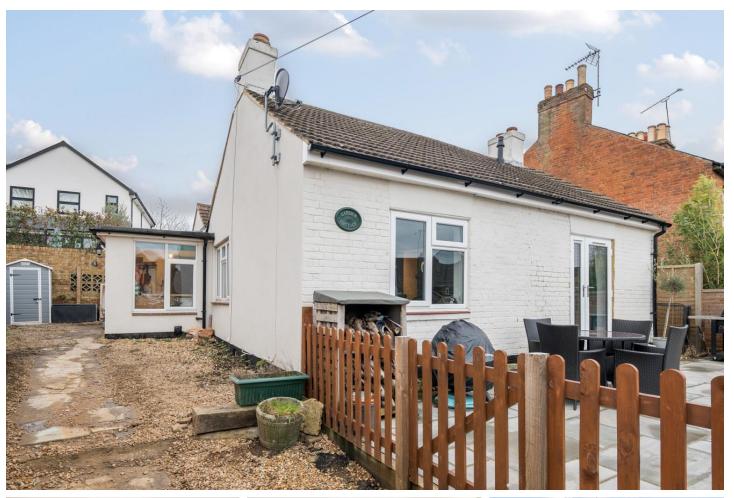

#### **Outside**

Externally is just as impressive with parking available for multiple vehicles to the front. There is a south facing terrace which is enclosed by picket fencing, ideal for entertaining guests. There is side access leading to the rear of the property where there is a courtyard area enclosed by a feature brick wall, which could make for a Mediterranean style snug/area, and there is a storage shed.