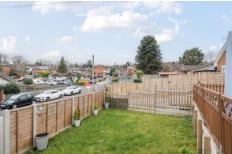

#### **Outside**

Externally is just as impressive with parking available for multiple vehicles to the front. There is a south facing terrace which is enclosed by picket fencing, ideal for entertaining guests. There is side access leading to the rear of the property where there is a courtyard area enclosed by a feature brick wall, which could make for a Mediterranean style snug/area, and there is a storage shed.