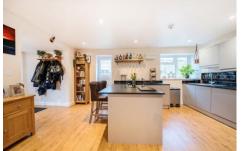

### Description

A beautifully presented three bedroom detached bungalow, refurbished throughout, and located on a peaceful lane within walking distance to sought after schools. The property comprises an outstanding open plan kitchen/living/dining room with a double aspect allowing for plenty of light. The kitchen has a wide range of contemporary cupboard and draws units, with an integrated double oven, an induction hob, and space for further appliances. The property benefits from three well proportioned bedrooms, a modern three piece bathroom suite, a separate utility room, a porch which offers access into a spacious loft area that has been boarded. Additionally, the property offers fantastic scope, with planning in place for a side extension, which can be viewed with the following planning application number WA/2022/01427.