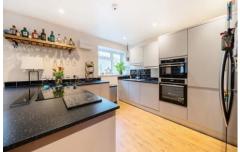

### Description

A beautifully presented three bedroom detached bungalow, refurbished throughout, and located on a peaceful lane within walking distance to sought after schools. The property comprises an outstanding open plan kitchen/living/dining room with a double aspect allowing for plenty of light. The kitchen has a wide range of contemporary cupboard and draws units, with an integrated double oven, an induction hob, and space for further appliances. The property benefits from three well proportioned bedrooms, a modern three piece bathroom suite, a separate utility room, a porch which offers access into a spacious loft area that has been boarded. Additionally, the property offers fantastic scope, with planning in place for a side extension, which can be viewed with the following planning application number WA/2022/01427.