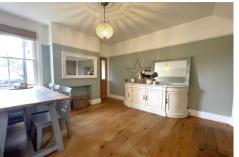

#### Description

A superb two bedroom semi-detached Edwardian house which retains many beautiful period features, situated within walking distance of Camberley town centre, railway station, and local amenities. The property also benefits from off street parking and potential to extend, subject to obtaining the necessary consents. The ground floor is accessed through a spacious entrance hall with a balustraded staircase leading to the first floor. There is a living room with a bay window and a feature cast iron fireplace. There is also a generously sized dining room leading through to a refitted kitchen plus a downstairs cloakroom.