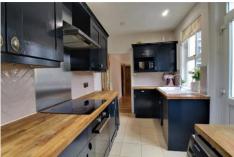

#### Description

A superb two bedroom semi-detached Edwardian house which retains many beautiful period features, situated within walking distance of Camberley town centre, railway station, and local amenities. The property also benefits from off street parking and potential to extend, subject to obtaining the necessary consents. The ground floor is accessed through a spacious entrance hall with a balustraded staircase leading to the first floor. There is a living room with a bay window and a feature cast iron fireplace. There is also a generously sized dining room leading through to a refitted kitchen plus a downstairs cloakroom.