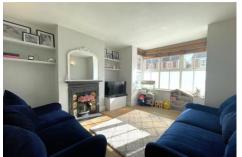

#### Description

A superb two bedroom semi-detached Edwardian house which retains many beautiful period features, situated within walking distance of Camberley town centre, railway station, and local amenities. The property also benefits from off street parking and potential to extend, subject to obtaining the necessary consents. The ground floor is accessed through a spacious entrance hall with a balustraded staircase leading to the first floor. There is a living room with a bay window and a feature cast iron fireplace. There is also a generously sized dining room leading through to a refitted kitchen plus a downstairs cloakroom.