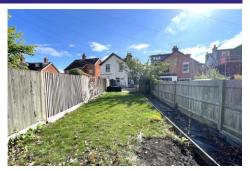

#### **Outside**

To the front of the property there is block paved off street parking and access via a side gate to the rear garden. To the rear of the property there is a substantial patio leading onto a lawned garden. At the end of the garden there is a spacious cabin which would be ideal as a home office.