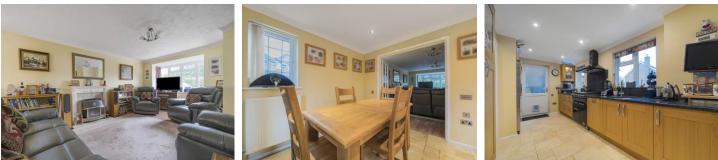

#### Description

Offered to the market is this extended four/five bedroom detached house located on the ever popular Hatch Warren. On the ground floor there is a lounge with a box bay window, a refitted kitchen diner with granite worktops, an office/family room, and a downstairs cloakroom. Upstairs, you have bedroom one with an en suite, three further bedrooms, bedroom five/study, and a family bathroom.