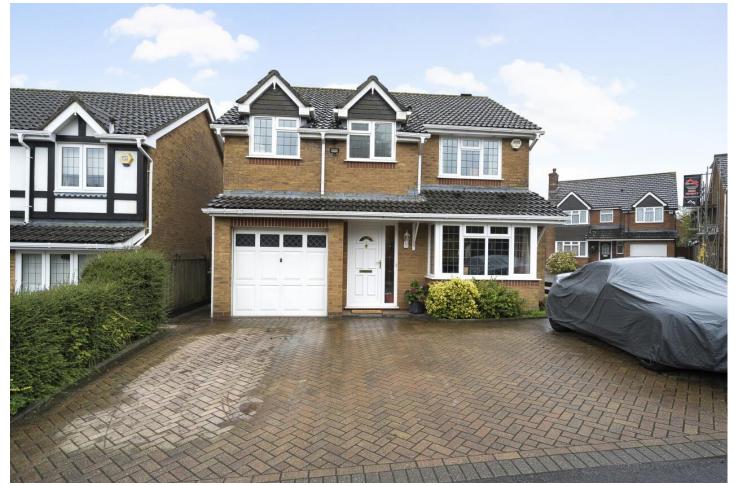

#### Description

Offered to the market is this extended four/five bedroom detached house located on the ever popular Hatch Warren. On the ground floor there is a lounge with a box bay window, a refitted kitchen diner with granite worktops, an office/family room, and a downstairs cloakroom. Upstairs, you have bedroom one with an en suite, three further bedrooms, bedroom five/study, and a family bathroom.

#### Outside

To the front of the property there is off street parking for multiple vehicles and access to the garage via an up and over door. The rear garden has a brick shed and is fully enclosed with a lawn area and mature flower beds.