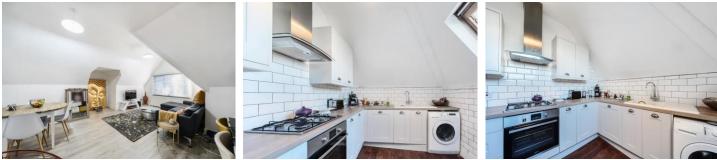

The apartment comprises of two double bedrooms, a refitted kitchen, refitted bathroom and a bright and airy living room. Further benefits include gas central heating and no onward chain complications.