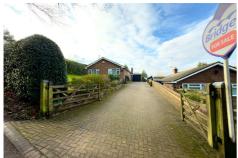

## **Outside**

To the front is a generous block paved driveway, which sweeps up to the property and the tandem length garage - offering a lovely feeling of privacy and parking for multiple vehicles. The front faces to the east and benefits from smashing morning sunshine and views of the Ash Ranges Heathland. To the rear is the magnificent, landscaped garden which has an incredible feeling of tranquillity and privacy. Facing west there is plenty of direct afternoon sunshine and indeed sunsets to enjoy. With a generous section of lawn and a vast array of mature, trees, plants, and shrubs. The general vista is one of a tree lined oasis and a place to relax and enjoy nature. Enjoying approximately 0.22 acres, there is opportunity for improvements and extensions subject to the usual consents.