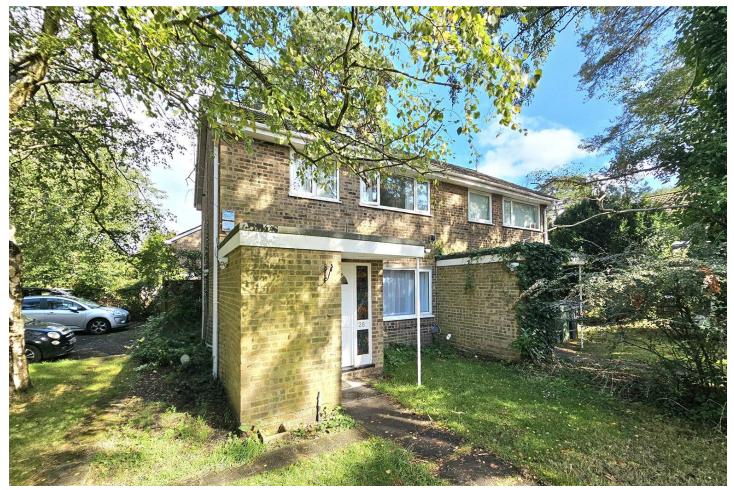

### Description

A three bedroom semi-detached house situated on a spacious corner plot on the popular Heatherside development within walking distance of Heather Ridge, Ravenscote and Tomlinscote schools.

The property has extensive potential to add off street parking, subject to permission, on the side garden.

The ground floor accommodation comprises of a lounge/dining room, kitchen, conservatory overlooking the rear garden and a downstairs cloakroom.

#### **Outside**

To the front and side of the property is a spacious lawn area.

There is access via side gate into the rear garden. The rear garden comprises patio leading into a lawn enclosed by mature hedging.