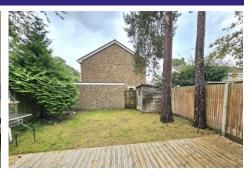

#### **Outside**

To the front and side of the property is a spacious lawn area.

There is access via side gate into the rear garden. The rear garden comprises patio leading into a lawn enclosed by mature hedging.