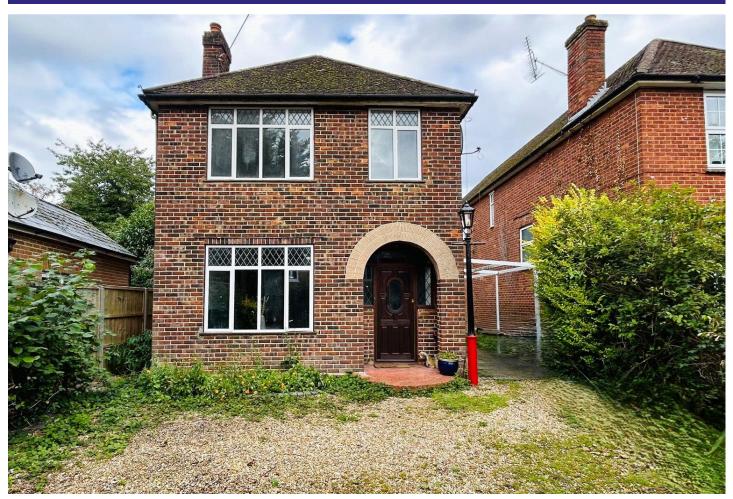

## Tower Hill, Farnborough, Hampshire, GU14 0AQ

Price: £550,000

- Four Bedrooms
- Two Bathrooms
- Refitted Kitchen
- Refitted Bathrooms

- Spacious Garden
- Cul-de-Sac Location
- Scope for Extension (STPP)
- EPC : D (65)

#### Description

This four bedroom detached home has undergone extensive refurbishment by the current owners and is ideally located for easy access to Cove Village as well as Farnborough town centre, the train station, and well regarded local schools. The accommodation comprises two separate reception rooms, a refitted kitchen/breakfast room with double doors leading to the rear garden, and there is also a ground floor cloakroom. On the first floor there are four bedrooms with bedroom one benefitting from built in wardrobes and a refitted en suite shower room. Bedroom two also benefits from built in wardrobes, and there is a four piece family bathroom.

### Outside

To the front of the property there is a gravel driveway providing parking for multiple vehicles. The enclosed rear garden is mainly lawn with some shrubbery and can be accessed via the side access beside the house or via the double door from the kitchen/breakfast room.