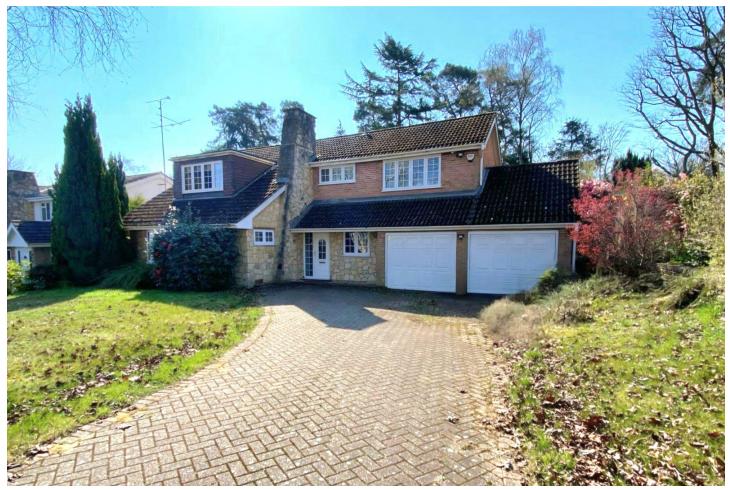

#### **Description**

A superb four bedroom detached house, situated within close proximity of Prior Heath Infant School, on a south facing plot of approx 0.30 acre at the end of a cul-de-sac.

This property is offered for sale with no onward chain.

#### **Outside**

The property is approached via a generous driveway offering extensive parking which leads to a double garage.

The rear garden measures approx 120ft in depth and is extremely private. There is potential to extend subject to obtaining the necessary consents.