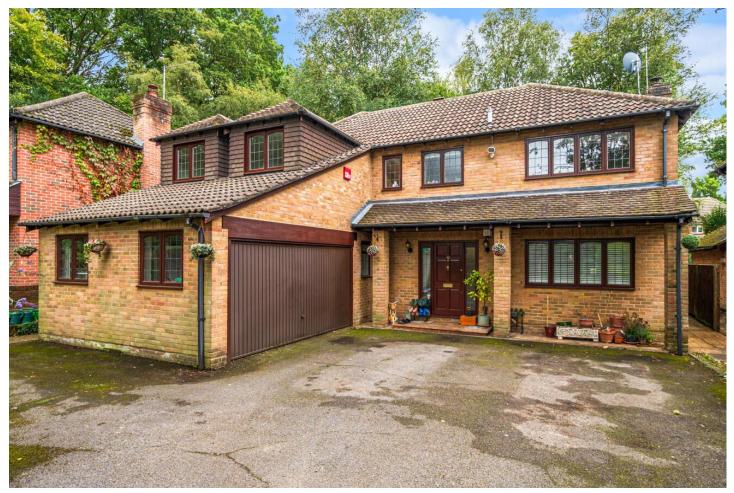

#### Description

\*\*NO CHAIN\*\* Set within an exclusive cul-de-sac of only five properties, is this wonderful five double bedroom family home. The location spoils the occupier with a number of stunning nature spots, right on the very doorstep of the property - these include Mytchett Lake, Basingstoke canal and The Ranges woodland. The property as you enter boasts a spacious hallway, which then flows nicely into a spacious living room with feature wood burner and double doors - leading out onto the patio area. The rest of the downstairs benefits from an office, a beautiful kitchen/diner with stone work tops and a range cooker. There is also plenty of cupboard and worktop space, as well as double doors that lead into the garden. In addition the downstairs also includes a utility room and a cloakroom. Upstairs boasts five good size double bedrooms, an en-suite to bedroom one and a family bathroom suite.

#### **Outside**

Outside boasts a beautiful treelined garden - including a large patio area perfect for entertaining and a wood frame gazebo, which makes ideal use for alfresco dining. The front of the house benefits from driveway parking for a number of vehicles, a double garage with power and lighting and side access.