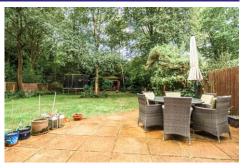

#### **Outside**

Outside boasts a beautiful treelined garden - including a large patio area perfect for entertaining and a wood frame gazebo, which makes ideal use for alfresco dining. The front of the house benefits from driveway parking for a number of vehicles, a double garage with power and lighting and side access.