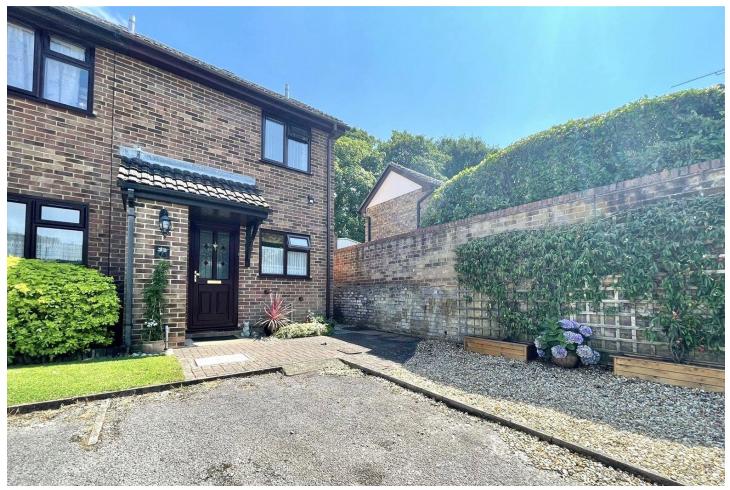

#### Description

Situated in the West End of Aldershot, an end of terrace property set over two floors being presented in immaculate condition throughout. The property has been the subject of many improvements by the current owners which can be seen in abundance throughout. On the entering the property, you are greeted with a light and airy hallway leading to either the kitchen or the lounge with double doors opening onto the established rear garden. The first floor offers a principal bedroom with a further bedroom and a family bathroom. Located just 0.7 miles from the train station, which offers direct links to London Waterloo, this exceptional family home is also within walking distance of popular schools,

#### Outside

The property offers an attractive rear garden incorporating an area of lawn alongside a patio that is perfect for entertaining guests in the summer sun. To the front is allocated parking.