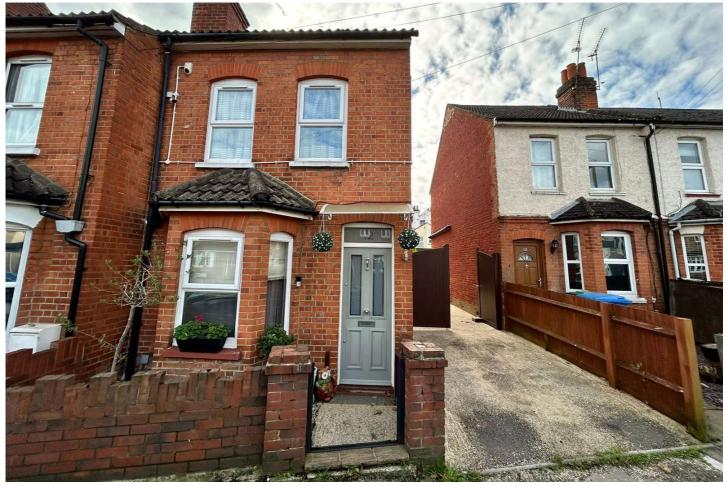

# Newport Road, Aldershot, Hampshire, GU12 4PB

Price: £390,000

- Semi Detached
- Three Bedrooms
- Driveway Parking
- Landscaped Garden

- Two Bathrooms
- Ideal Location
- Wonderful Condition
- EPC: D (61)

#### **Description**

Bridges are happy to offer this three-bedroom, semi-detached property to the market with the added benefit of driveway parking for numerous vehicles. The property is positioned close to local parks, schools and shops - making it ideal for any type of buyer. The accommodation consists of a living room and a dining room with a downstairs toilet - alongside a kitchen providing side access to the garden. On the first floor are three bedrooms and a family bathroom. The property is subject to multiple home improvements over the time the current owner has lived here.