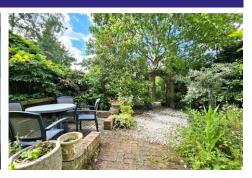

#### **Outside**

Externally the property benefits from a beautiful mature rear garden with a range of shrubs, borders, established trees and patio area as well as gated side. To the front you have an established enclosed garden mainly laid to lawn with courtesy foot path leading to the front door.