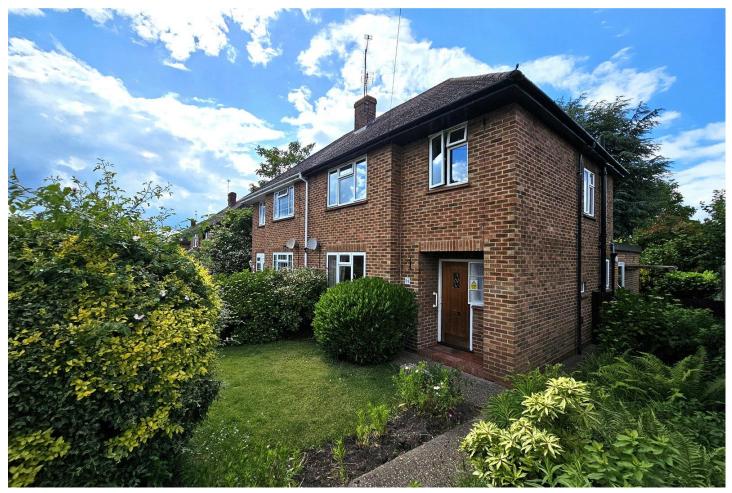

# Worsley Road, Frimley, Camberley, Surrey, GU16 9BA

Guide Price: £425,000

- Three Bedroom
- Semi-Detached House
- Light and Spacious Accommodation
- Two Reception Rooms

- Great Potential to Extend STPP
- Beautiful Gardens
- No Onward Chain
- EPC: C (69)

### Description

A light and spacious three bedroom semi-detached home located in a sought after location in Frimley. The property offers great potential to extend STPP and is offered to the market with no onward chain.

#### **Outside**

Externally the property benefits from a beautiful mature rear garden with a range of shrubs, borders, established trees and patio area as well as gated side. To the front you have an established enclosed garden mainly laid to lawn with courtesy foot path leading to the front door.