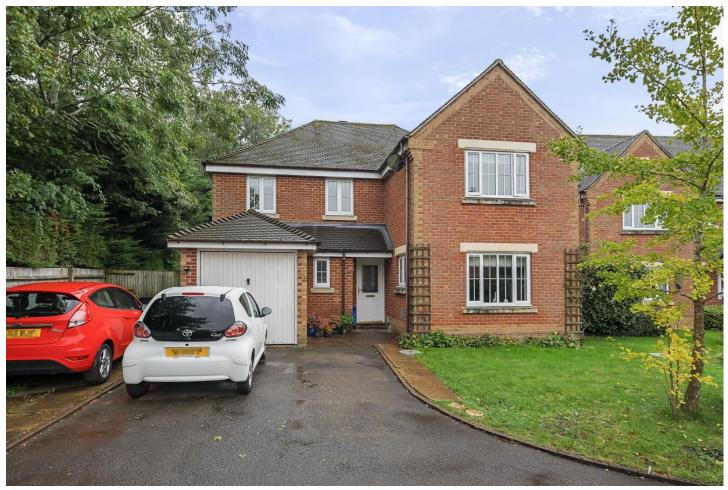

#### Description

Nestled within a sought after and peaceful cul-de-sac in Zebon Copse, a spacious four bedroom detached family home is offered to the market with no onward chain. The accommodation comprises an entrance Hall, cloakroom, living room, dining room, kitchen/breakfast room, conservatory and an integral garage all on the ground floor. Whilst the first floor offers four well proportioned bedrooms, one with an en suite, and a family bathroom. Viewings are highly recommended and strictly by appointment only.

#### **Outside**

The property benefits from driveway parking and access to the garage via an 'up and over' door. A side gate leads to the south facing rear garden which is mainly laid to lawn with a patio seating area.