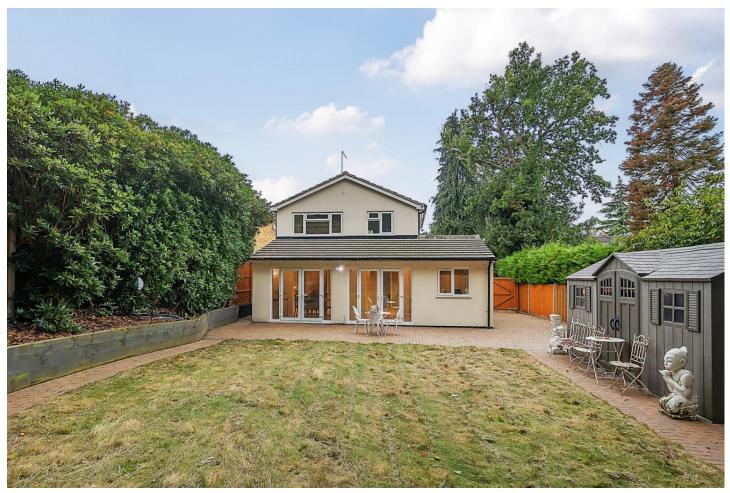

#### **Outside**

Rear garden mainly laid to lawn with a patio area which is perfect entertaining guests during the summer months.