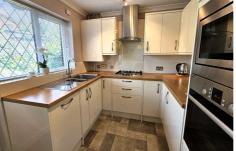

The accommodation comprises of a front aspect living room, rear aspect kitchen/diner and cloakroom all on the ground floor.

To the first floor you have two double bedrooms, a further single bedroom and a refitted shower room.