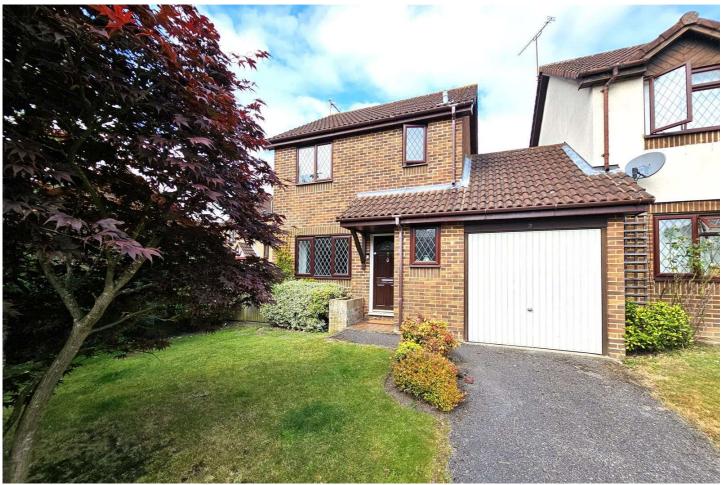

#### **Description**

A well-presented three bedroom link-detached home, located in a peaceful cul-de-sac within the sought after Paddock Hill development in Frimley. The property benefits from a westerly aspect corner plot and is offered to the market with no onward chain.

#### **Outside**

Externally the property benefits from a westerly aspect corner plot, comprising of beautiful mature rear gardens mainly laid to lawn, with rear and side patio areas and gated side access. To the front the property offers driveway parking leading to the attached single garage and front garden space.