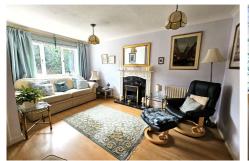

The accommodation comprises of a front aspect living room, rear aspect kitchen/diner and cloakroom all on the ground floor.

To the first floor you have two double bedrooms, a further single bedroom and a refitted shower room.